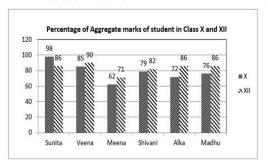

Rita = 2:2.5. Find Rita's share.

Ans

X 1. ₹1,400

× 2. ₹1,200

X 3. ₹1,300

√ 4. ₹1,500

Question ID : **8161612492**Status : **Answered**Chosen Option : **4** 

Q.18 The average of the runs of a cricket player in 20 matches is 35. If the average of the first 12 matches is 45, find the average of the last 8 matches.

Ans

**1** 20

X 2. 16

X 3. 22

X 4. 18

Question ID: 8161612488
Status: Answered

Chosen Option : 1

When  $(77^{77} + 77)$  is divided by 78, the remainder is:

Ans

X 1. 74

X 2. 77

**X** 3. 75

**4**. 76

Question ID : 8161612501 Status : Answered

Q.20 The following graph shows the performance in aggregate marks of 2 board examinations of a group of friends. On the basis of the graph, identify the girl who has shown the maximum improvement from class X to class XII.



Ans

- X 1. Veena
- ✓ 2. Alka
- X 3. Meena
- X 4. Madhu

Question ID: 8161612509

Status: Answered

Chosen Option: 3

Q.21 30 men working 8 hours per day can dig a pond in 16 days. By working how many hours per day can 32 men dig two same ponds, in 20 days?

Ans

- √ 1. 6 hours per day
- X 2. 7 hours per day
- X 3. 5 hours per day
- X 4. 8 hours per day

Question ID: 8161612485

Status: Answered

Chosen Option: 1

Q.22 If 
$$a + b = 11$$
 and  $ab = 15$ , then  $a^2 + b^2$  is equal to:

Δne

- **1.91**
- X 2. 92
- X 3. 93
- X 4. 90

Question ID: 8161612498

Status : **Answered** 



Q.23 XYZ is a triangle. If the medians ZL and YM intersect each other at G, then (Area of  $\Delta$ GLM: Area of  $\Delta$ XYZ) is:

Ans

- √ 1. 1:12
- X 2. 1:14
- X 3. 1:11
- X 4. 1:10

Question ID: 8161612