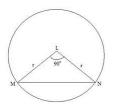

: **Answered** Chosen Option : **3** 

**Q.12** The given graph represents the percentage distribution of the total expenditure of a company. Study the graph and answer the question that follows.



The expenditure on 'Interest on loans' is what percentage more than the expenditure on 'Transport'?

Ans

**1.** 5%

X 2. 2%

X 3. 4%

X 4. 3%

Question ID : 8161612506 Status : Answered

Chosen Option : 2

Q.13 A runner is running at a speed of 40 km/h. If he runs at a speed of 30 km/h, then what will the decrease in the percentage of his speed be?

Ans

X 1. 30%

√ 2. 25%

X 3. 20%

X 4. 15%

Question ID : 8161612490 Status : Answered

Q.14 In the figure, L is the centre of the circle, and ML is the perpendicular to LN. If the area of the triangle MLN is 36, then the area of the circle is:



Ans

× 1. 68π

× 2. 70π

× 3. 66π

**√** 4. 72π

Question ID: 8161612495

Status : Answered

Chosen Option: 4

Q.15 If  $4\cos^2\theta - 3\sin^2\theta + 2 = 0$ , then the value of  $\tan\theta$  is (where  $0 \le \theta < 90^\circ$ )

Ans

**X** 1. 1

**√** 2. √6

**X** 3. √2

 $\times$  4.  $\frac{1}{\sqrt{3}}$ 

Question ID: 8161612504

Status: Answered

Chosen Option: 4

Q.16 In how many years will the simple interest on a sum of money be equal to the principle at rate of  $12\frac{2}{4}\%$  p.a.?

Ans

X 1. 7 years

🗸 2. 8 years

× 3. 6 years

X 4. 5 years

Question ID: 8161612493

Status: Answered

Q.17 ₹3,600 is divided between Seema, Komal and Rita, such that the ratios of the shares of Seema: Komal = 1.5:2 and Komal: Rita = 2:2.5. Find Rita's share.

Ans

X 1. ₹1,400

× 2. ₹1,200