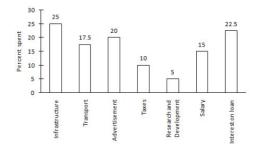

d the value of  $\frac{\tan 60^{\circ} - \tan 15^{\circ}}{1 + \tan 60^{\circ} \tan 15^{\circ}}$ .

Ans

- $x 1. \frac{\sqrt{3}}{2}$
- **2**. 1
- **X** 3.  $\frac{1}{2}$
- $\times$  4.  $\frac{1}{\sqrt{2}}$

Question ID : 8161612503 Status : Answered

Chosen Option: 2

If  $3 \sec^2 x - 4 = 0$ , then the value of x  $(0 < x < 90^\circ)$ 

Ans

- X 1. 15°
- X 2. 45°
- **√** 3. 30°
- X 4. 60°

Question ID : 8161612505 Status : Answered

Q.11 Find the value of 2.1 + 2.25 ÷  $[63 - \{7.5 \times 8 + (13-2.5 \times 5)\}]$ .

Ans

1. 3.0

X 2. 2.9

X 3. 3.1

X 4. 2.8

Question ID : **8161612502** Status : **Answered** Chosen Option : **3** 

**Q.12** The given graph represents the percentage distribution of the total expenditure of a company. Study the graph and answer the question that follows.



The expenditure on 'Interest on loans' is what percentage more than the expenditure on 'Transport'?

Ans

**1.** 5%

X 2. 2%

X 3. 4%

X 4. 3%

Question ID : 8161612506 Status : Answered

Chosen Option : 2

Q.13 A runner is running at a speed of 40 km/h. If he runs at a speed of 30 km/h, then what will the decrease in the percentage of his speed be?

Ans

X 1. 30%

√ 2. 25%

X 3. 20%

X 4. 15%

Question ID : 8161612490 Status : Answered

Q.14 In the figure, L is the centre of the circle, and ML is the perpendicular to LN. If the area of the triangle MLN is 36, then the area of the circle is:



Ans

× 1. 68π

× 2. 70π

× 3. 66π

**√** 4. 72π

Question ID: 8161612495

Status : Answered

Chosen Option: 4

Q.15 If  $4\cos^2\theta - 3\sin^2\theta + 2 = 0$ , then the value of  $\tan\theta$  i