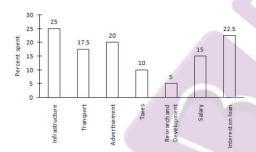

tion ID : 8161612471

Status: Answered

Q.1 Length and breadth of rectangular field are in the ratio 5 : 2. If the perimeter of the field is 238 m. Find the length of the field

Ans

X 1. 84 m

✓ 2. 85 m

X 3. 82 m

X 4. 83 m

Question ID : 8161612487 Status : Answered

Chosen Option: 2

**Q.2** A man divided his journey into three parts of distances of 18 km, 20 km and 27 km. He travelled the distances at the speeds of 6 km/h, 5 km/h and 9 km/h, respectively. What was his average speed during the entire journey?

Ans

√ 1. 6.5 km/h

× 2. 4.5 km/h

X 3. 7.5 km/h

X 4. 5.5 km/h

Question ID: 8161612486

Status : Answered

Chosen Option: 1

Q.3 The given graph represents the percentage distribution of the total expenditure of a company. Study the graph and answer the question that follows.



What is the ratio of the total expenditure on 'Infrastructure' and 'Transport' to the total expenditure on 'Taxes' and 'Interest on Loans'?

Ans

X 1. 16:13

X 2. 15:13

**√** 3. 17 : 13

X 4. 14:13

Question ID: 8161612508 Status: Answered

Q.4 In the given figure, O is the centre of the circle. Its two chords AB and CD intersect each other at the point P within the circle. If AB = 15 cm, PB = 9 cm, CP = 3 cm, then find the length of PD.



Δns

X 1 20 cm

X 2. 22 cm

X 3. 16 cm

✓ 4. 18 cm

Question ID: 8161612494

Status: Answered

Chosen Option: 4

Q.5 On selling a bike for ₹2500 a seller incurs a loss of 20%. What price would have caused him to lose 30%?

Ans

X 1. ₹2186.5

√ 2. ₹2187.5

X 3. ₹2188.5

X 4. ₹2185.5

Question ID : 8161612491 Status : Answered

Chosen Option: 2

If a -