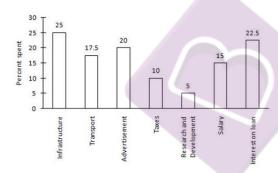

1.91**
- X 2. 92
- X 3. 93
- X 4. 90

Question ID: 8161612498

Status : **Answered** 



Q.23 XYZ is a triangle. If the medians ZL and YM intersect each other at G, then (Area of  $\Delta$ GLM: Area of  $\Delta$ XYZ) is:

Ans

- √ 1. 1:12
- X 2. 1:14
- X 3. 1:11
- X 4. 1:10

Question ID: 8161612497 Status: Answered Chosen Option: 1

**Q.24** PQR is an isosceles triangle such that PQ = QR = 10 cm and  $\Delta$  PQR = 90°. What is the length of the perpendicular drawn from O on PR?

Ans

- × 1. 6√2 cm
- $\times$  2.  $7\sqrt{2}$  cm
- ✓ 3. 5√2 cm
- $\times$  4.  $4\sqrt{2}$  cm

Question ID : 8161612496 Status : Answered

Chosen Option: 3

Q.25 The given graph represents the percentage distribution of the total expenditure of a company. Study the graph and answer the question that follows.



The total expenditure of the company is how many times the total expenditure on 'Research and Development' and 'Salary'?

Ans

- 1. 5.75
- X 2. 8.75
- X 3. 7.75
- X 4. 6.75

Question ID: 8161612507

Status : **Answered** 

| Q.1 | New Delhi's Lotus Temple was designed by an architect from                                                                | 1                                                        |
|-----|---------------------------------------------------------------------------------------------------------------------------|----------------------------------------------------------|
| Ans | √ 1. Iran                                                                                                                 |                                                          |
|