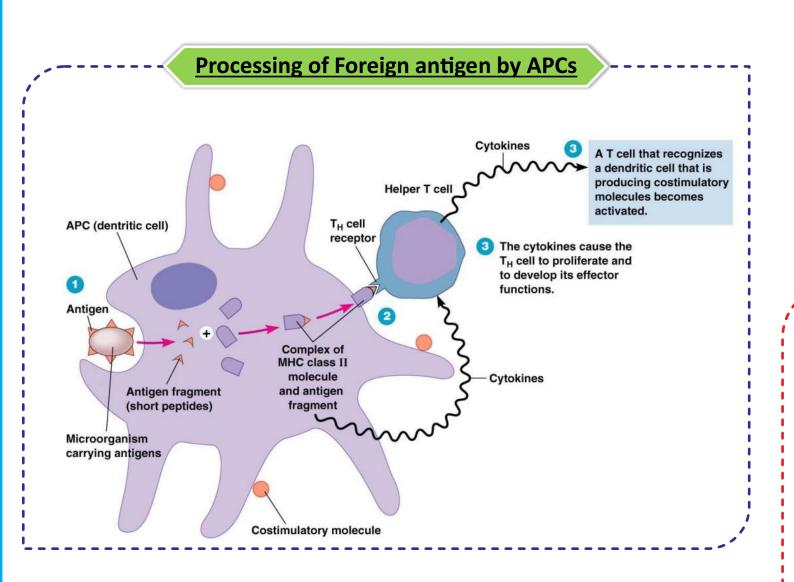

#### **Presentation of foreign antigen to CTL** Processed antigen presented with T cell MHC Processed MHC class I receptors antigen class I **Target** cell Cytotoxic CTL T lymphocyte (CTL) Virus-infected Virus-infected cell cell (example of endogenous antigen) 3 The CTL induces A normal cell will The abnormal antigen is produce endogenous destruction of the presented on the cell antigens that will not virus-infected cell surface in association with trigger a response by a by apoptosis. MHC class I molecules. cytotoxic T lymphocyte CD8 cells with receptors for the antigen are (CTL), but a virusinfected cell or a cancer transformed into CTLs. cell produces abnormal endogenous antigens.