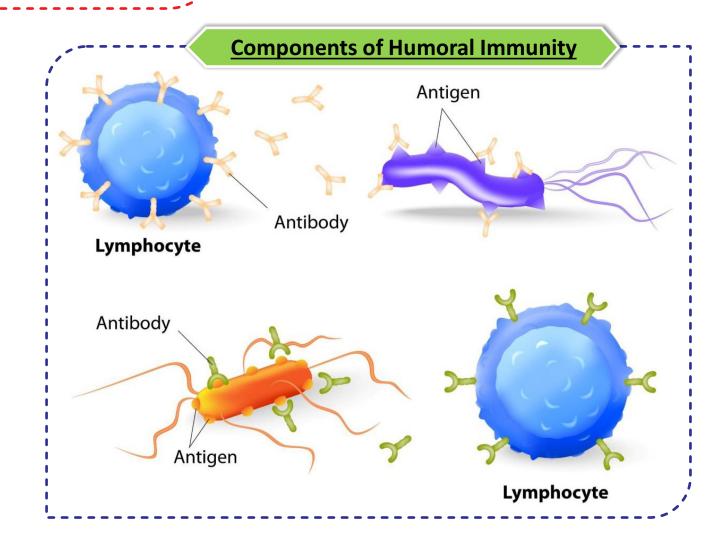

t fungi, viruses, and facultative pathogens and viruses infecting respiratory or intestinal tract; and intracellular bacterial prevents recurrence of viral infections pathogens Mediates delayed (type IV) Mediates immediate (types I, II, and hypersensitivity III) hypersensitivity Only T-cell-dependent B cells directly bind soluble antigens resulting in production of antibodies antigens lead to cellmediated immunity Only T<sub>H</sub> cells are involved Both CD4+ and CD8+ T cells are involved No major role in immunological Provides immunological surveillance and surveillance

May be involved in early graft

rejection due to preformed antibodies

immunity against cancer

Participates in rejection

versus-host reaction

of homografts and graft-

CELL-MEDIATED IMMUNITY

### HUMORAL IMMUNITY









# CSIR NET Life Science 2022

**A Foundation Course** 

Complete Prep of Life Science for June 2022 Aspirants

#### Why take this course?

- 400+ Hrs Live Classes & Doubt Sessions for complete conceptual clarity
- 3000+ Practice Questions covering all levels of difficulty
- 20+ Unit Wise Study Modules & Mind Maps
- > 50+ Full Mock Tests, Chapter Wise Mock Tests, PYQs Mock Tests