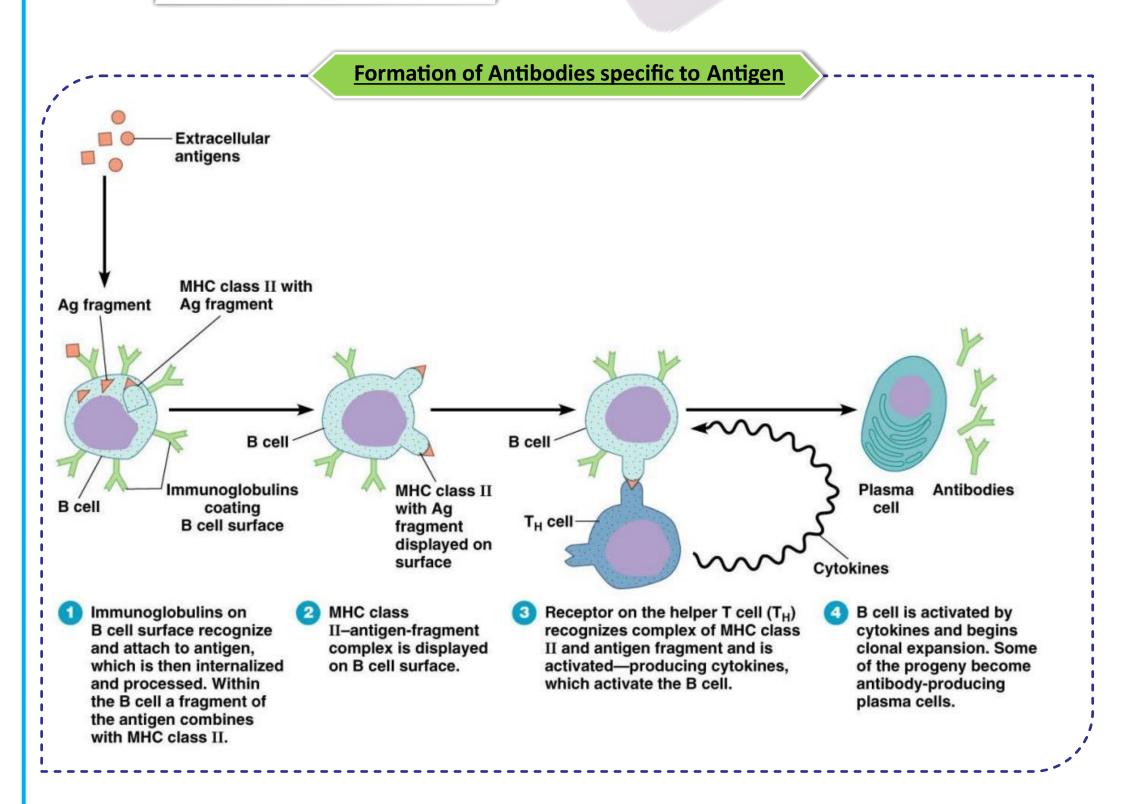

nst fungi, viruses, and facultative pathogens and viruses infecting respiratory or intestinal tract; and intracellular bacterial prevents recurrence of viral infections pathogens Mediates delayed (type IV) Mediates immediate (types I, II, and hypersensitivity III) hypersensitivity Only T-cell-dependent B cells directly bind soluble antigens resulting in production of antibodies antigens lead to cellmediated immunity Only T<sub>H</sub> cells are involved Both CD4+ and CD8+ T cells are involved No major role in immunological Provides immunological surveillance and surveillance

May be involved in early graft

rejection due to preformed antibodies

immunity against cancer

Participates in rejection

versus-host reaction

of homografts and graft-

CELL-MEDIATED IMMUNITY

### HUMORAL IMMUNITY









# CSIR NET Life Science 2022

**A Foundation Course** 

Complete Prep of Life Science for June 2022 Aspirants

#### Why take this course?

- 400+ Hrs Live Classes & Doubt Sessions for complete conceptual clarity
- 3000+ Practice Questions covering all levels of difficulty
- 20+ Unit Wise Study Modules & Mind Maps
- > 50+ Full Mock Tests, Chapter Wise Mock Tests, PYQs Mock Tests