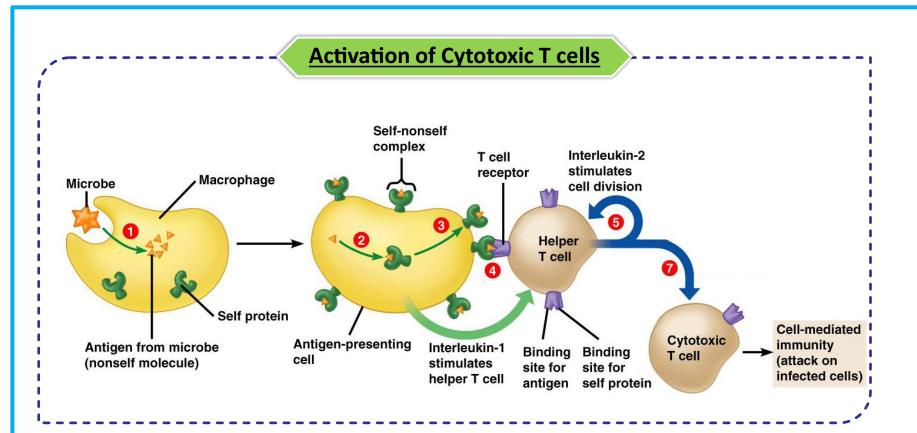

#### **Presentation of foreign antigen to CTL** Processed antigen presented with T cell MHC Processed MHC class I receptors antigen class I **Target** cell Cytotoxic CTL T lymphocyte (CTL) Virus-infected Virus-infected cell cell (example of endogenous antigen) 3 The CTL induces A normal cell will The abnormal antigen is produce endogenous destruction of the presented on the cell antigens that will not virus-infected cell surface in association with trigger a response by a by apoptosis. MHC class I molecules. cytotoxic T lymphocyte CD8 cells with receptors for the antigen are (CTL), but a virusinfected cell or a cancer transformed into CTLs. cell produces abnormal endogenous antigens.