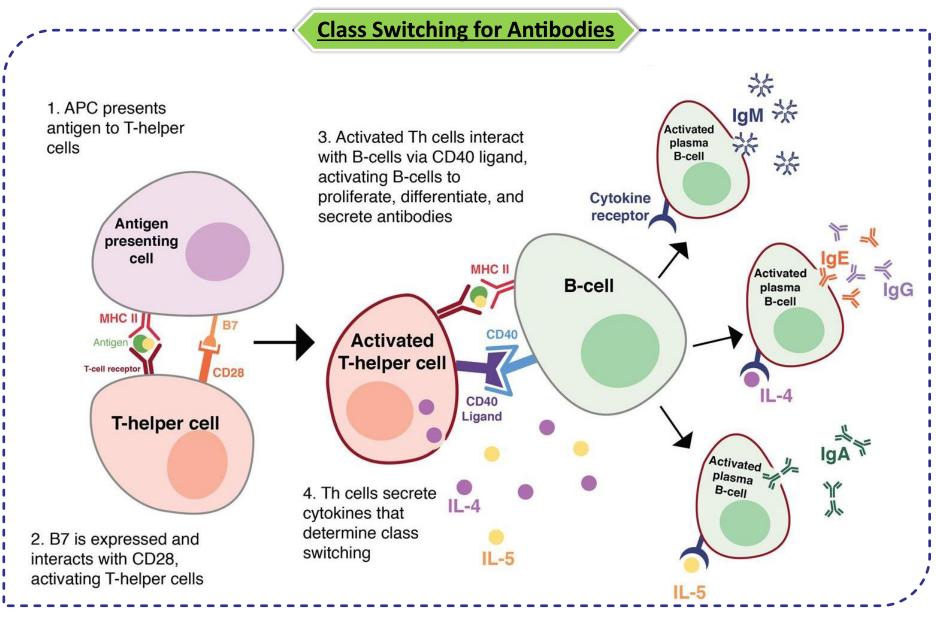

fungi, viruses, and facultative pathogens and viruses infecting respiratory or intestinal tract; and intracellular bacterial prevents recurrence of viral infections pathogens Mediates delayed (type IV) Mediates immediate (types I, II, and hypersensitivity III) hypersensitivity Only T-cell-dependent B cells directly bind soluble antigens resulting in production of antibodies antigens lead to cellmediated immunity Only T<sub>H</sub> cells are involved Both CD4+ and CD8+ T cells are involved No major role in immunological Provides immunological surveillance and surveillance

May be involved in early graft

rejection due to preformed antibodies

immunity against cancer

Participates in rejection

versus-host reaction

of homografts and graft-

CELL-MEDIATED IMMUNITY

### HUMORAL IMMUNITY









# CSIR NET Life Science 2022

**A Foundation Course** 

Complete Prep of Life Science for June 2022 Aspirants

#### Why take this course?

- 400+ Hrs Live Classes & Doubt Sessions for complete conceptual clarity
- 3000+ Practice Questions covering all levels of difficulty
- 20+ Unit Wise Study Modules & Mind Maps
- > 50+ Full Mock Tests, Chapter Wise Mock Tests, PYQs Mock Tests