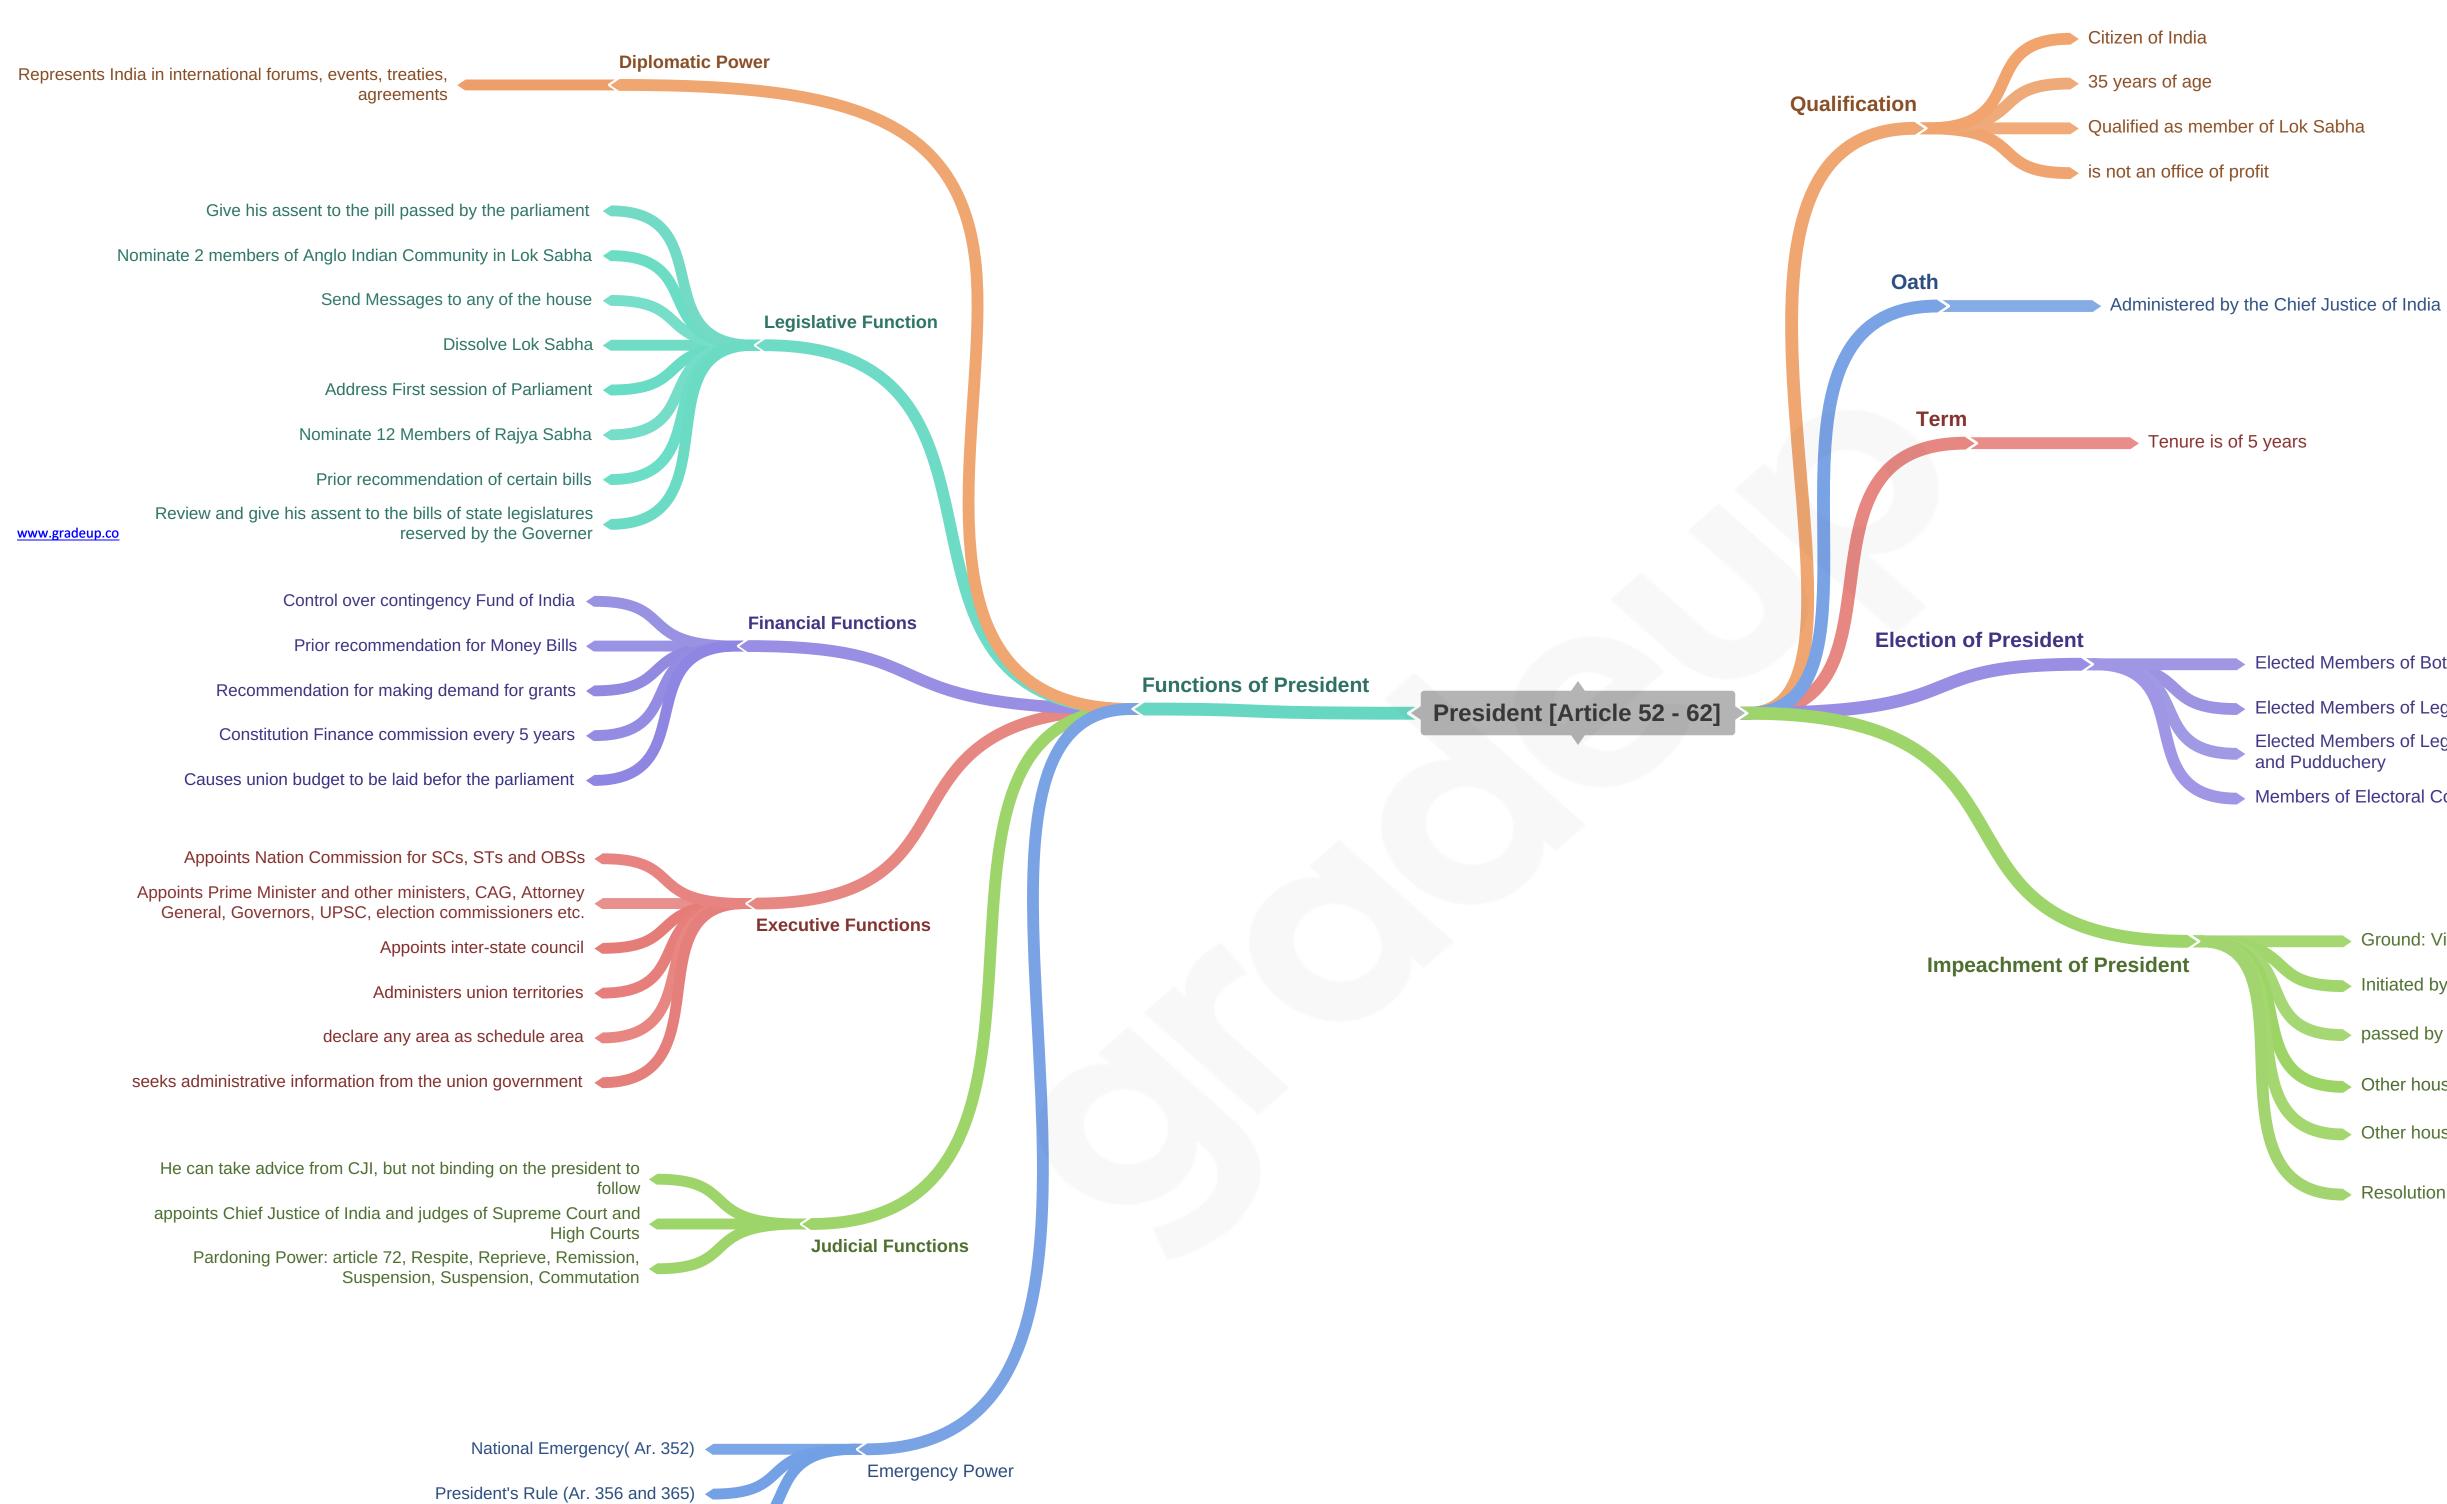

# Learn and Revise Polity through Mind Maps Mind Map on the President of India

www.gradeup.co

Sahi Prep Hai Toh Life Set Hai

Financial Emergency (Ar. 360)

Elected Members of Both Houses

Elected Members of Legislative Assemblies of States

Elected Members of Legislative Assemblies of UT of Delhi

Members of Electoral College

### Ground: Violation of constitution

Initiated by: either house of parliament

passed by 2/3rd majority of the house that initiate

Other house investigate the charges

Other house has to pass with 2/3rd majority

Resolution passed, president is said to be impeached