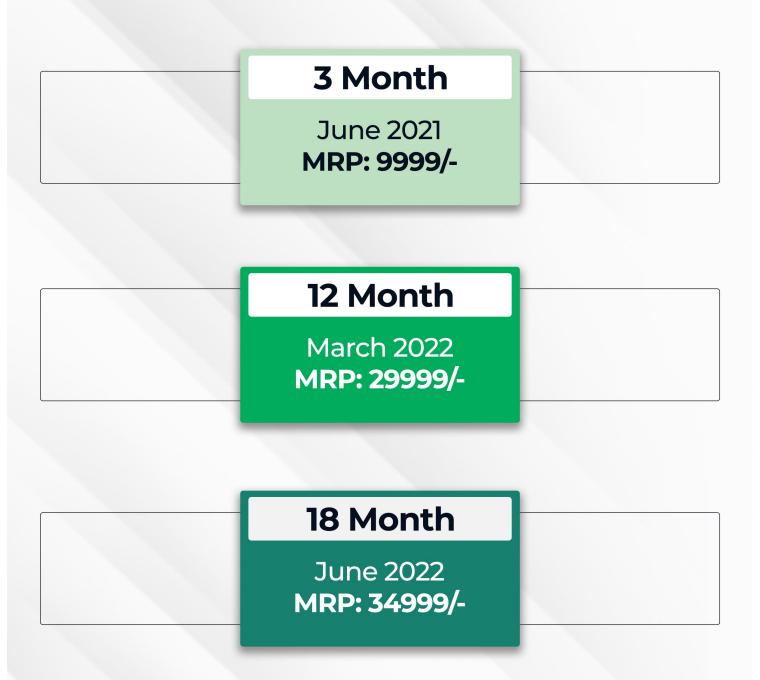

yms: grip, drag, propulsion □ Antonyms: release, relinquishment, □ Word usage: Barcelona's shocking loss in the Champions League gained much traction.

### Impoverish:

- Synonyms: ruin, drain, weaken
- Antonyms: preserve, protect, save
- Word usage: The impoverished kid was looking for a meal.

### Herald:

- Synonyms: advocator, proponent, backer
- **Antonyms**: adversary, enemy, opponent
- **Word usage**: Raja Ram Mohan Roy was a herald of progressive societal reforms.

Article Link: https://timesofindia.indiatimes.com/blogs/toi-editorials/princess-myth-updated-meghan-markle-refuses-the-fairy-tale-script-that-would-bleach-out-her-colour/

| X |
|---|
|---|



# **Gradeup Achievers' Corner**



















# **Gradeup Super Subscription!**

Take Subscription According to Your Need!