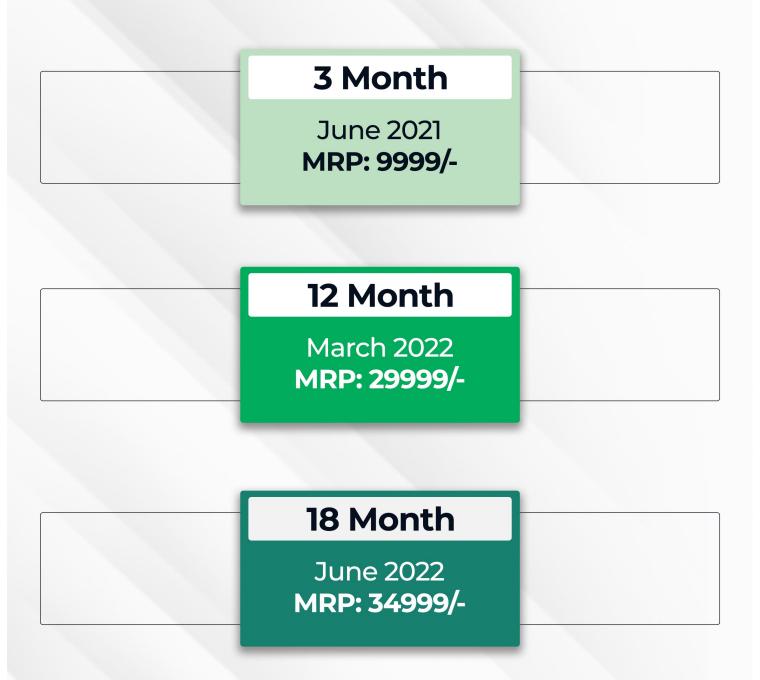

pholding, noninfringement, respecting
- **Word usage**: China's intrusion in the LAC will not be tolerated by India.

### Sabotage:

- Synonyms: demolish, desecrate, destruction
- **Antonyms**: conservation, preservation, protection
- Word usage: The organization's cybersecurity was sabotaged by hackers last night.

### Portend:

- **Synonyms**: anticipate, foresee, proclaim
- **Antonyms**: recite, recount, report
- Word usage: Many animals have a sense which enables them to portend disasters.

Article Link: https://timesofindia.indiatimes.com/blogs/toi-editorials/another-front-opens-since-galwan-cyber-threats-to-indian-infrastructure-have-also-escalated/







# **Gradeup Achievers' Corner**



















# **Gradeup Super Subscription!**

Take Subscription According to Your Need!