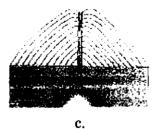

ड.

Select the proper option from the following figures of 'Relief Features' created by volcanic eruption :

(1)

(2)(3)

(4)

क. अ

बेसिक लाव्हा शंकू

ॲसिड लाव्हा शंकू

सिंडर शंकू

(1)

(2)

(3)

(4)

| a               | Ь               | С               |
|-----------------|-----------------|-----------------|
| Acid Lava Cone  | Mixed Cone      | Cinder Cone     |
| Basic Lava Cone | Cinder Cone     | Mixed Cone      |
| Acid Lava Cone  | Basic Lava Cone | Cinder Cone     |
| Cinder Cone     | Acid Lava Cone  | Basic Lava Cone |

d **Basic Lava Cone** Acid Lava Cone Mixed Cone Mixed Cone

कच्च्या कामासाठी जागा / SPACE FOR ROUGH WORK

- 5. विषुववृत्तापासून ध्रुवाकडे वाहणाऱ्या ग्रहीय वाऱ्यांचा योग्य क्रम ओळखा.
  - (1) पश्चिमी बारे, व्यापारी बारे, ध्रुवीय वारे
  - (2) व्यापारी वारे, पश्चिमी वारे, ध्रुवीय वारे
  - (3) व्यापारी वारे, ध्रुवीय वारे, पश्चिमी वारे
  - (4) धुवीय वारे, पश्चिमी वारे, व्यापारी वारे