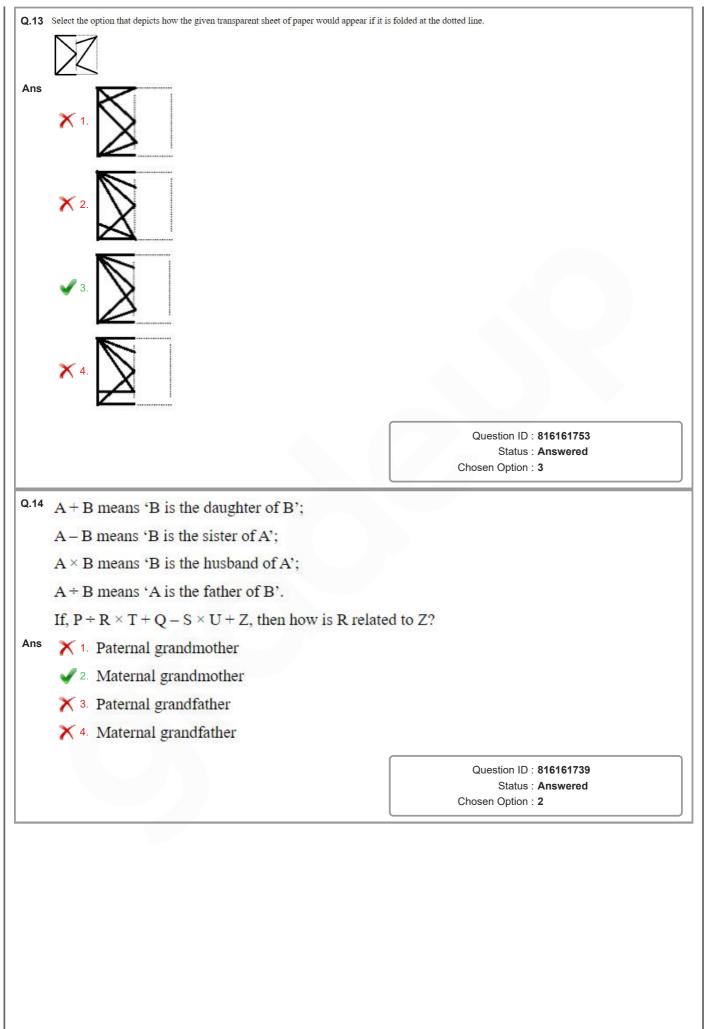

| Question ID : 816161730                                   |
|            |                                                                                                                                                                                                                                 | Status : Answered                                         |
|            |                                                                                                                                                                                                                                 | Chosen Option : 2                                         |





15/03/2020

| . <b>15</b> St |                                                                                                                                  |                                                                                             |
|----------------|----------------------------------------------------------------------------------------------------------------------------------|---------------------------------------------------------------------------------------------|
| 4              | 7     3     11       4     9     23       11     7     ?                                                                         |                                                                                             |
|                | <b>X</b> 1. 77