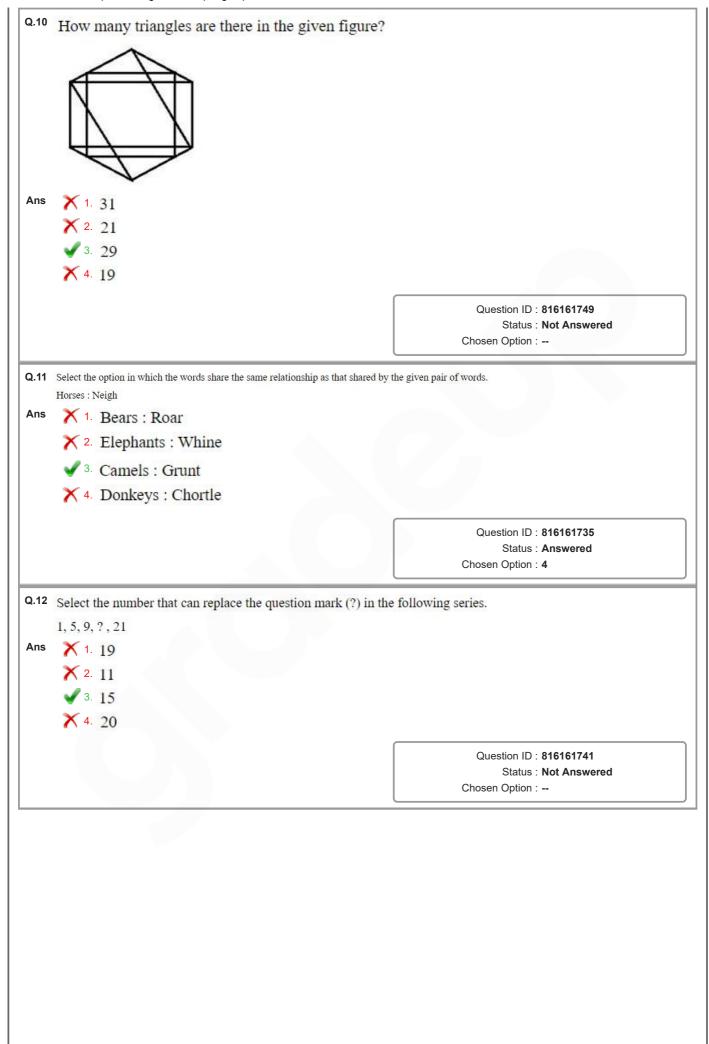

| Question ID : 816161730                                   |
|            |                                                                                                                                                                                                                                 | Status : Answered                                         |
|            |                                                                                                                                                                                                                                 | Chosen Option : 2                                         |





15/03/2020

| . <b>15</b> St |                                                                                                                                  |                                                                                             |
|----------------|----------------------------------------------------------------------------------------------------------------------------------|---------------------------------------------------------------------------------------------|
| 4              | 7     3     11       4     9     23       11     7     ?                                                                         |                                                                                             |
|                | <b>X</b> 1. 77