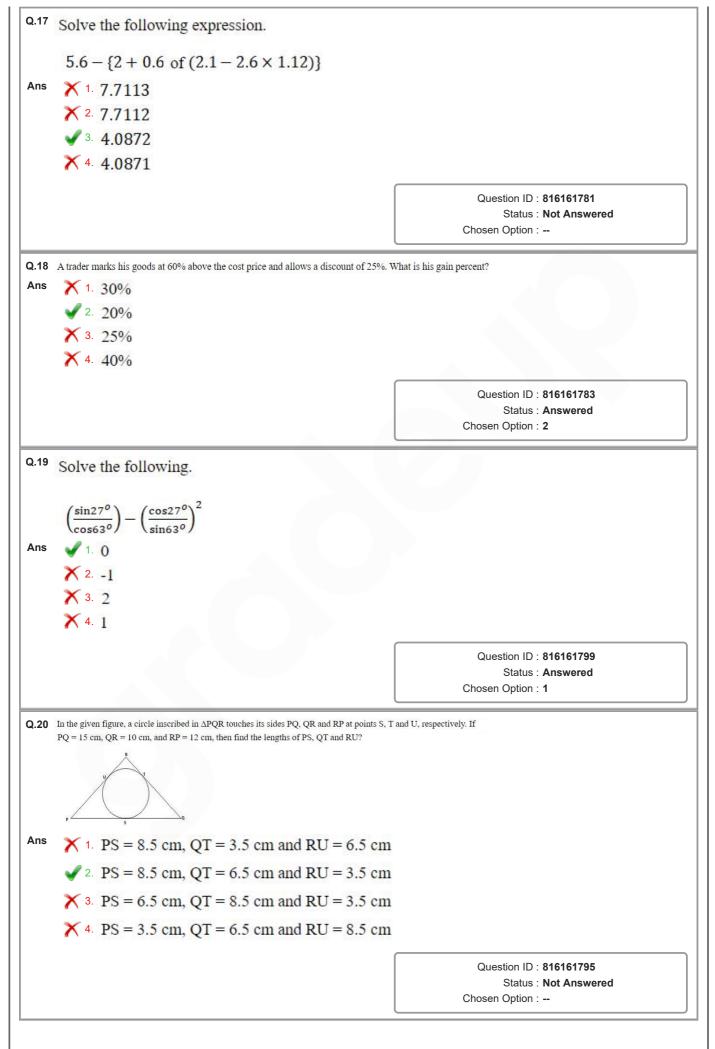

nswered \\ Chosen Option : 1 \\ \hline \\ C.10 Whet the equilational transmits to dependent of a year and space at the stat of 2% and 9% per animum respectively, not the difference of their imple intervent in the equilation of a year and the state of 2% and 9% per animum respectively, not the difference of their imple intervent in the state of the state of 2% and 9% per animum respectively, not the difference of their imple intervent in the state of the state of 2% and 9% per animum respectively. Not the difference of their imple intervent in the state of the state of 2% and 9% per animum respectively. Not the difference of their imple intervent in the state of the state of 2% and 9% per animum respectively. Not the difference of their imple intervent in the state of the intervent i$$$









|             | 21     | verty line and also on the<br>Percentage of