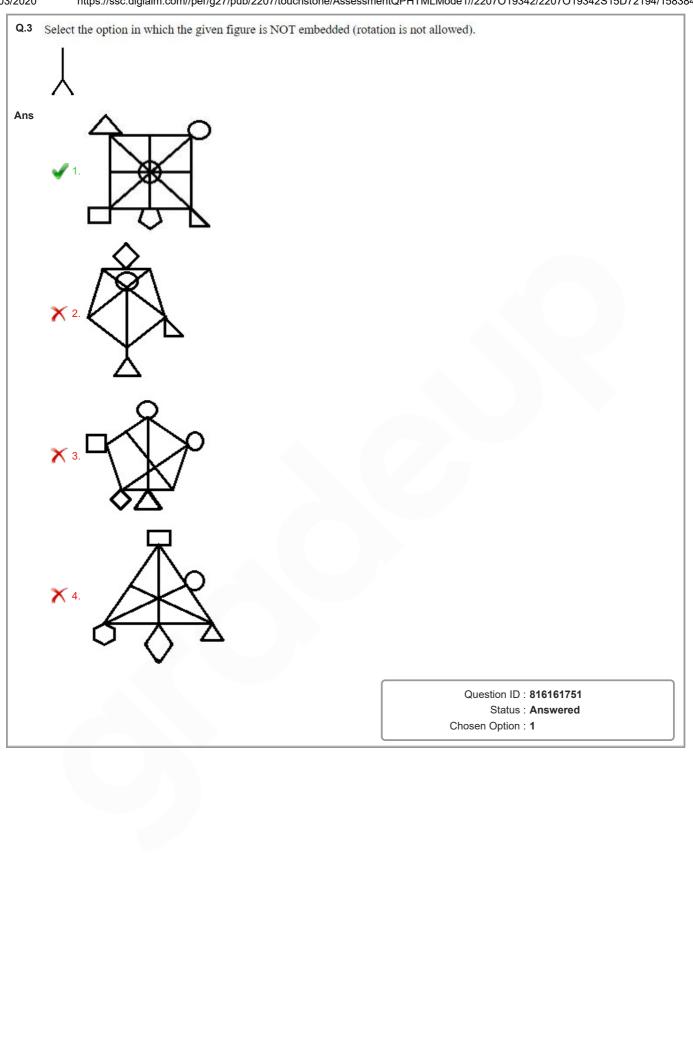

n code language, 'LAMP' is coded as '2422632'. How will 'FORK' be coded as in that language? |
|-----|---------------------------------------------------------------------------------------------------------|
| Ans | 1, 12303622                                                                                             |

- 1. 12303622
  2. 12302624
  3. 12303424
- × 4. 12303422

Question ID : **816161737** Status : **Answered** Chosen Option : **1** 

Q.2 Which two signs should be interchanged to make the given equation correct?

|     | $121 \div 11 + 54 - 9 \times 3 = 128$ |  |
|-----|---------------------------------------|--|
| Ans | $\times$ 1 + and $\times$             |  |

- X 2. + and -
- 🗙 3. 🗙 and ÷
  - 🖋 4. ÷ and –

Question ID : 816161746 Status : Answered Chosen Option : 4





| 3/2020     | https://ssc.digialm.com//per/g27/pub/2207/touchstone/Assessm                                                                                                                                                                    |                                                           |
|------------|---------------------------------------------------------------------------------------------------------------------------------------------------------------------------------------------------------------------------------|-----------------------------------------------------------|
| Q.7        | Read the given statements and conclusions carefully. Assuming that the information given in if it appears to be at variance with commonly known facts, decide which of the given co