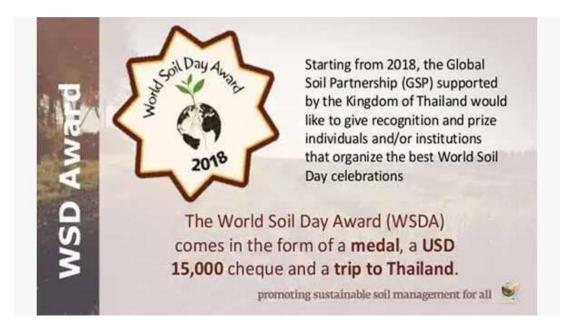

### 4. Parthiv Patel announces retirement from all forms of Cricket

- Wicketkeeper-batsman Patel, made his international debut in 2002 at the age of 17 in an away Test series against England
- He last wore Indian jersey in 2018 during a Test match against South Africa in Johannesburg.
- 5. ICAR (Indian Council of Agricultural Research) wins the International King Bhumibol World Soil Day Award 2020
- This announcement was made on a virtual function by the FAO (Food and Agriculture Organization) on World Soil Day (5<sup>th</sup> December 2020).
- **Note: ICAR** is the organization responsible for the coordination, guidance and management of agricultural research and education in India as well as in the world.