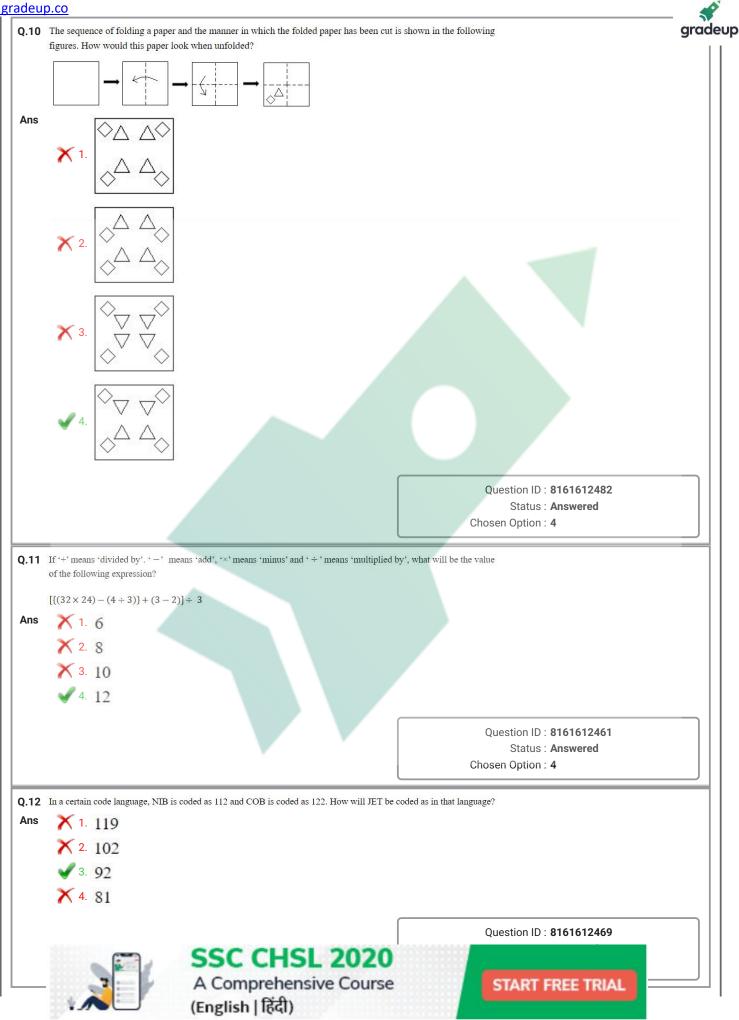

|                          |     |
|       |                                                                           | Question ID : 8161612459 |     |
|       |                                                                           | Status : Answered        |     |
|       |                                                                           | Chosen Option : 4        |     |
|       |                                                                           |                          |     |
| ctior | SSC CHSL 2020                                                             |                          |     |
|       |                                                                           |                          |     |



A Comprehensive Course (English | हिंदी)















(English | हिंदी)

# A Comprehensive Course





(English | हिंदी)

# A Comprehensive Course START FREE TRIAL





(English | हिंदी)























(English | हिंदी)



|      | What was the magnitude of the Indian Ocean Tsunami 2004?                                                                                                 |                                                                                         | gra |
|------|----------------------------------------------------------------------------------------------------------------------------------------------------------|-----------------------------------------------------------------------------------------|-----|
| Ans  | 1.8.6