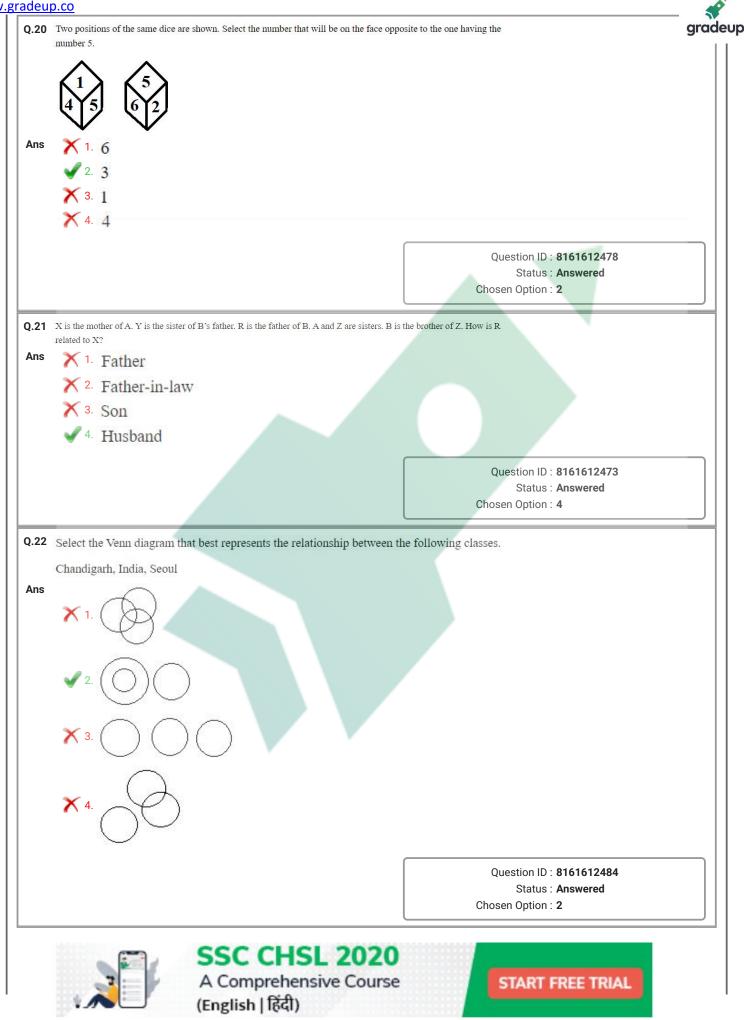

| Question ID : 8161612459 |     |
|       |                                                                           | Status : Answered        |     |
|       |                                                                           | Chosen Option : 4        |     |
|       |                                                                           |                          |     |
| ctior | SSC CHSL 2020                                                             |                          |     |
|       |                                                                           |                          |     |



A Comprehensive Course (English | हिंदी)















(English | हिंदी)

# A Comprehensive Course





(English | हिंदी)

# A Comprehensive Course START FREE TRIAL





(English | हिंदी)























(English | हिंदी)



|      | What was the magnitude of the Indian Ocean Tsunami 2004?                                                                                                 |                                                                                         | gra |
|------|----------------------------------------------------------------------------------------------------------------------------------------------------------|-----------------------------------------------------------------------------------------|-----|
| Ans  | 1.8.6                                                                                                                                                    |