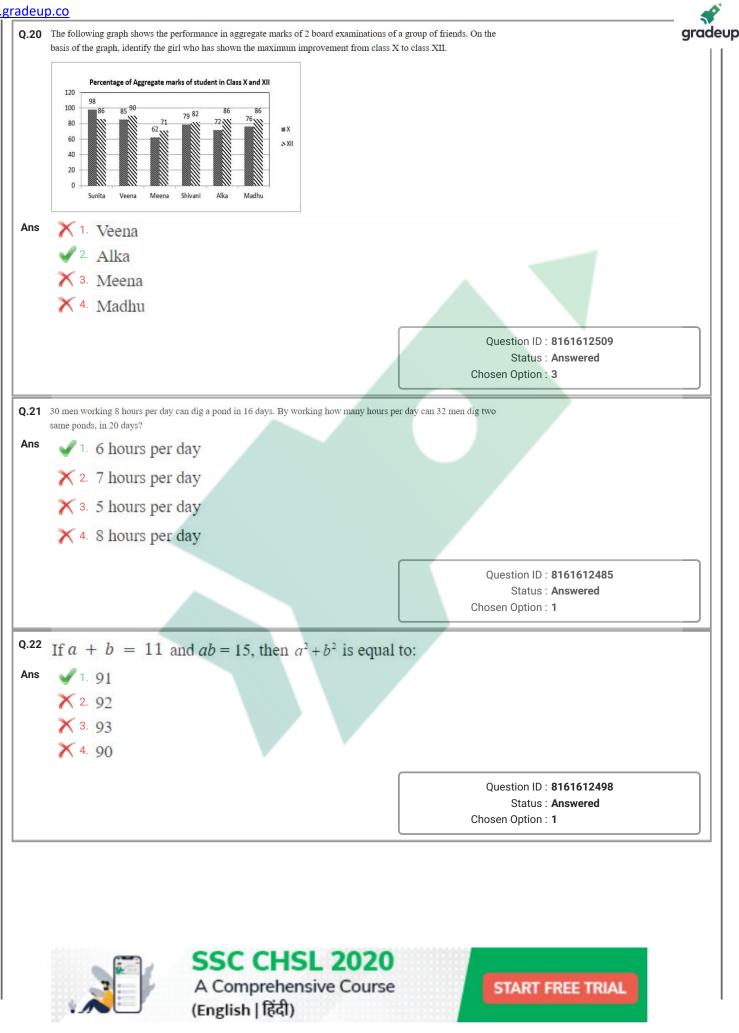

|                                                                           | Status : Answered        |     |
|       |                                                                           | Chosen Option : 4        |     |
|       |                                                                           |                          |     |
| ctior | SSC CHSL 2020                                                             |                          |     |
|       |                                                                           |                          |     |



A Comprehensive Course (English | हिंदी)















(English | हिंदी)

# A Comprehensive Course





(English | हिंदी)

# A Comprehensive Course START FREE TRIAL





(English | हिंदी)























(English | हिंदी)



|      | What was the magnitude of the Indian Ocean Tsunami 2004?                                                                                                 |                                                                                         | gra |
|------|----------------------------------------------------------------------------------------------------------------------------------------------------------|-----------------------------------------------------------------------------------------|-----|
| Ans  | 1.8.6                                                                                                                                                    |