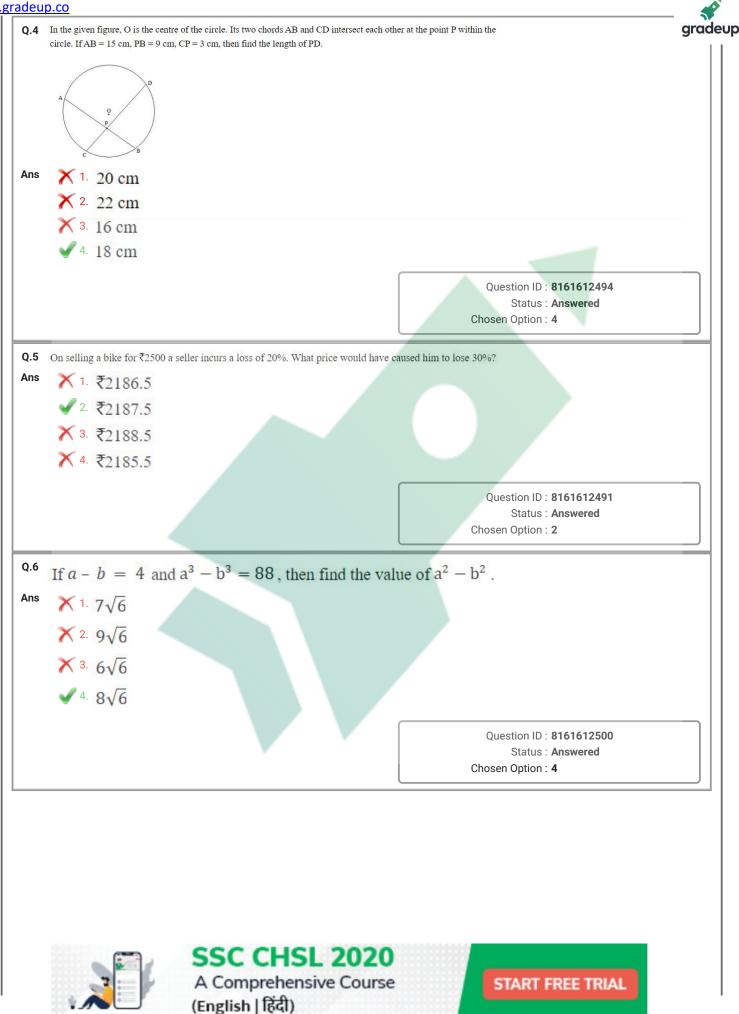

9 |     |
|       |                                                                           | Status : Answered        |     |
|       |                                                                           | Chosen Option : 4        |     |
|       |                                                                           |                          |     |
| ctior | SSC CHSL 2020                                                             |                          |     |
|       |                                                                           |                          |     |



A Comprehensive Course (English | हिंदी)















(English | हिंदी)

# A Comprehensive Course





(English | हिंदी)

# A Comprehensive Course START FREE TRIAL





(English | हिंदी)























(English | हिंदी)



|      | What was the magnitude of the Indian Ocean Tsunami 2004?                                                                                                 |                                                                                         | gra |
|------|----------------------------------------------------------------------------------------------------------------------------------------------------------|-----------------------------------------------------------------------------------------|-----|
| Ans  | 1.8.6                                                                                                                                                    |