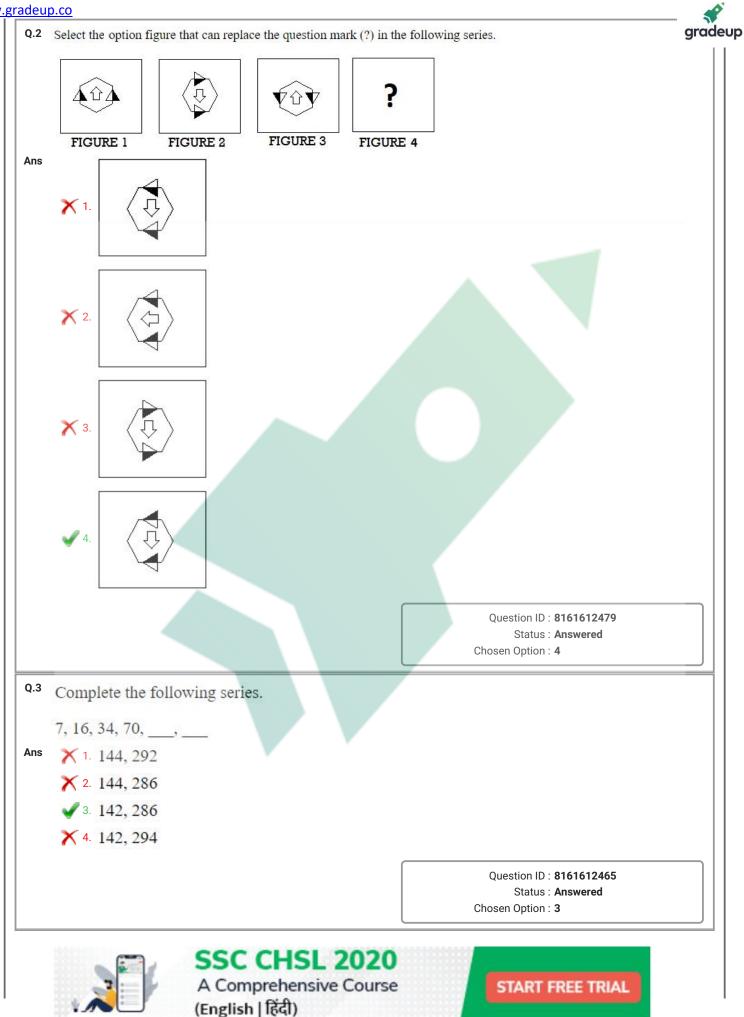

|                          |     |
|       |                                                                           | Question ID : 8161612459 |     |
|       |                                                                           | Status : Answered        |     |
|       |                                                                           | Chosen Option : 4        |     |
|       |                                                                           |                          |     |
| ctior | SSC CHSL 2020                                                             |                          |     |
|       |                                                                           |                          |     |



A Comprehensive Course (English | हिंदी)















(English | हिंदी)

# A Comprehensive Course





(English | हिंदी)

# A Comprehensive Course START FREE TRIAL





(English | हिंदी)























(English | हिंदी)



|      | What was the magnitude of the Indian Ocean Tsunami 2004?                                                                                                 |                                                                                         | gra |
|------|----------------------------------------------------------------------------------------------------------------------------------------------------------|-----------------------------------------------------------------------------------------|-----|
| Ans  | 1.8.6