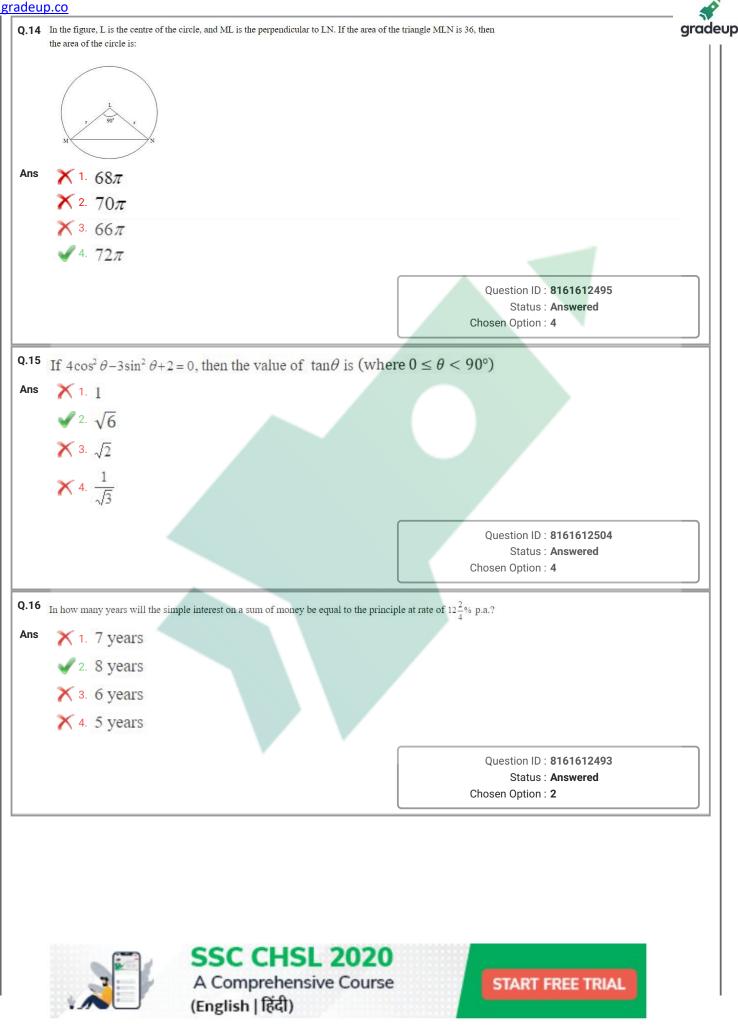

|
|       |                                                                           | Status : Answered        |     |
|       |                                                                           | Chosen Option : 4        |     |
|       |                                                                           |                          |     |
| ctior | SSC CHSL 2020                                                             |                          |     |
|       |                                                                           |                          |     |



A Comprehensive Course (English | हिंदी)















(English | हिंदी)

# A Comprehensive Course





(English | हिंदी)

# A Comprehensive Course START FREE TRIAL





(English | हिंदी)























(English | हिंदी)



|      | What was the magnitude of the Indian Ocean Tsunami 2004?                                                                                                 |                                                                                         | gra |
|------|----------------------------------------------------------------------------------------------------------------------------------------------------------|-----------------------------------------------------------------------------------------|-----|
| Ans  | 1.8.6                                                                                                                                                    |