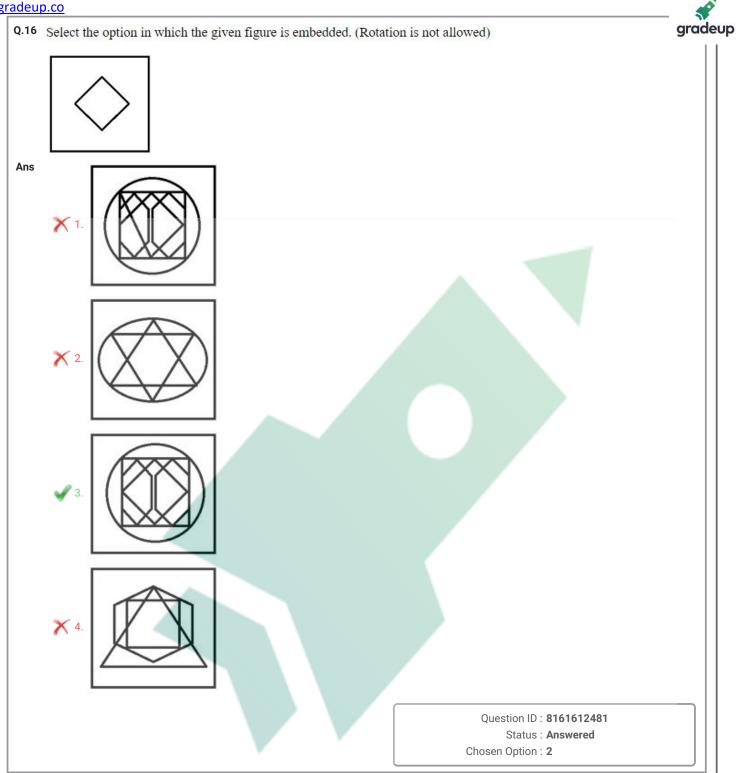

|     |
|       |                                                                           | Question ID : 8161612459 |     |
|       |                                                                           | Status : Answered        |     |
|       |                                                                           | Chosen Option : 4        |     |
|       |                                                                           |                          |     |
| ctior | SSC CHSL 2020                                                             |                          |     |
|       |                                                                           |                          |     |



A Comprehensive Course (English | हिंदी)















(English | हिंदी)

# A Comprehensive Course





(English | हिंदी)

# A Comprehensive Course START FREE TRIAL





(English | हिंदी)























(English | हिंदी)



|      | What was the magnitude of the Indian Ocean Tsunami 2004?                                                                                                 |                                                                                         | gra |
|------|----------------------------------------------------------------------------------------------------------------------------------------------------------|-----------------------------------------------------------------------------------------|-----|
| Ans  | 1.8.6