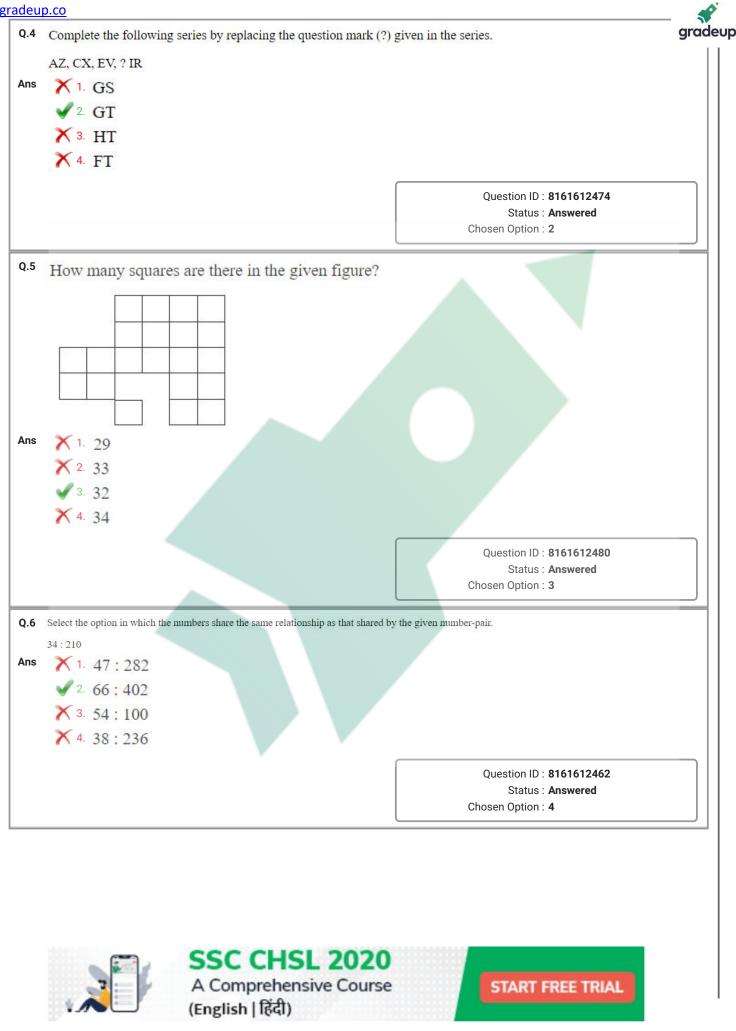

|                          |     |
|       |                                                                           | Question ID : 8161612459 |     |
|       |                                                                           | Status : Answered        |     |
|       |                                                                           | Chosen Option : 4        |     |
|       |                                                                           |                          |     |
| ctior | SSC CHSL 2020                                                             |                          |     |
|       |                                                                           |                          |     |



A Comprehensive Course (English | हिंदी)















(English | हिंदी)

# A Comprehensive Course





(English | हिंदी)

# A Comprehensive Course START FREE TRIAL





(English | हिंदी)























(English | हिंदी)



|      | What was the magnitude of the Indian Ocean Tsunami 2004?                                                                                                 |                                                                                         | gra |
|------|----------------------------------------------------------------------------------------------------------------------------------------------------------|-----------------------------------------------------------------------------------------|-----|
| Ans  | 1.8.6