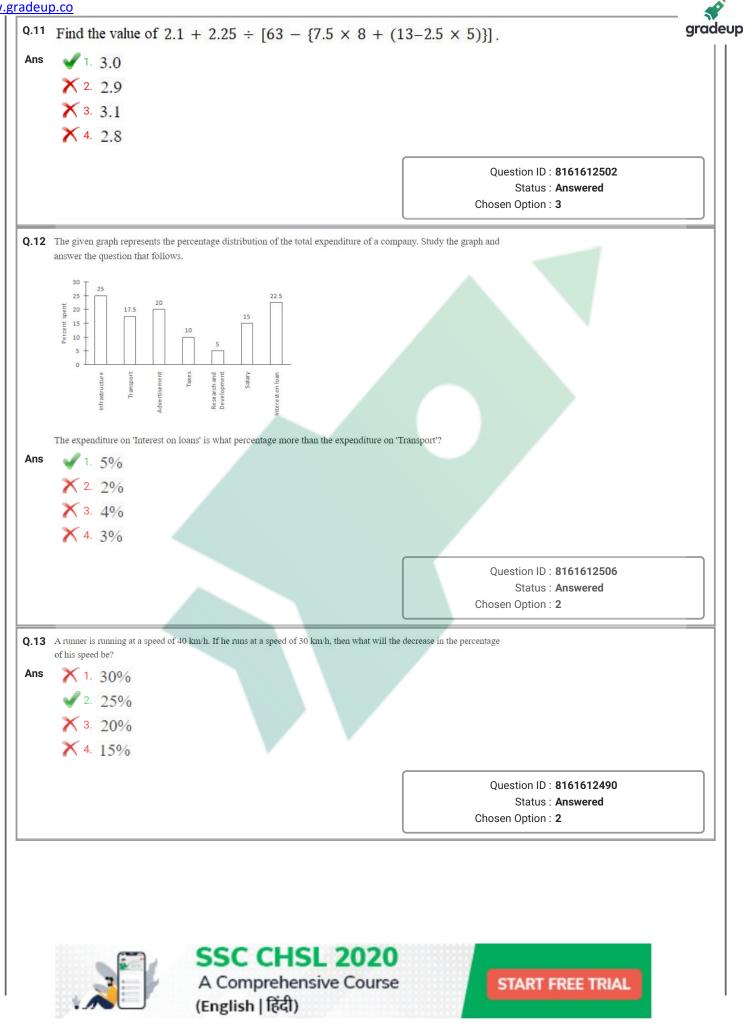

|
|       |                                                                           | Status : Answered        |     |
|       |                                                                           | Chosen Option : 4        |     |
|       |                                                                           |                          |     |
| ctior | SSC CHSL 2020                                                             |                          |     |
|       |                                                                           |                          |     |



A Comprehensive Course (English | हिंदी)















(English | हिंदी)

# A Comprehensive Course





(English | हिंदी)

# A Comprehensive Course START FREE TRIAL





(English | हिंदी)























(English | हिंदी)



|      | What was the magnitude of the Indian Ocean Tsunami 2004?                                                                                                 |                                                                                         | gra |
|------|----------------------------------------------------------------------------------------------------------------------------------------------------------|-----------------------------------------------------------------------------------------|-----|
| Ans  | 1.8.6                                                                                                                                                    |