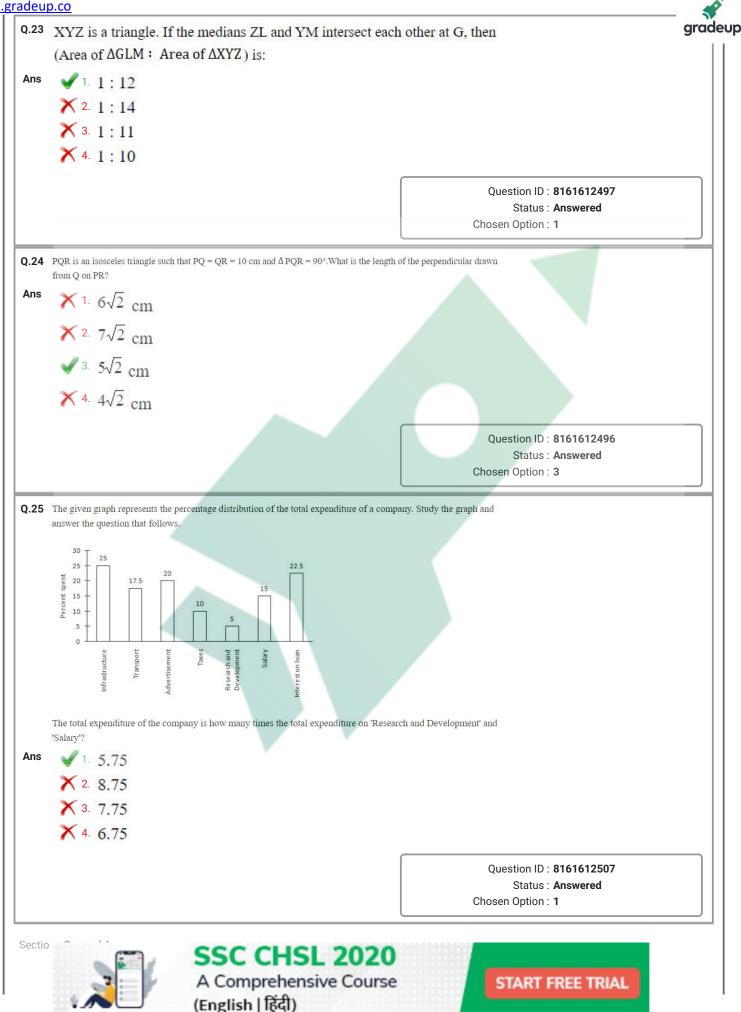

|                                                                           | Status : Answered        |     |
|       |                                                                           | Chosen Option : 4        |     |
|       |                                                                           |                          |     |
| ctior | SSC CHSL 2020                                                             |                          |     |
|       |                                                                           |                          |     |



A Comprehensive Course (English | हिंदी)















(English | हिंदी)

# A Comprehensive Course





(English | हिंदी)

# A Comprehensive Course START FREE TRIAL





(English | हिंदी)























(English | हिंदी)



|      | What was the magnitude of the Indian Ocean Tsunami 2004?                                                                                                 |                                                                                         | gra |
|------|----------------------------------------------------------------------------------------------------------------------------------------------------------|-----------------------------------------------------------------------------------------|-----|
| Ans  | 1.8.6                                                                                                                                                    |                                                                                         |