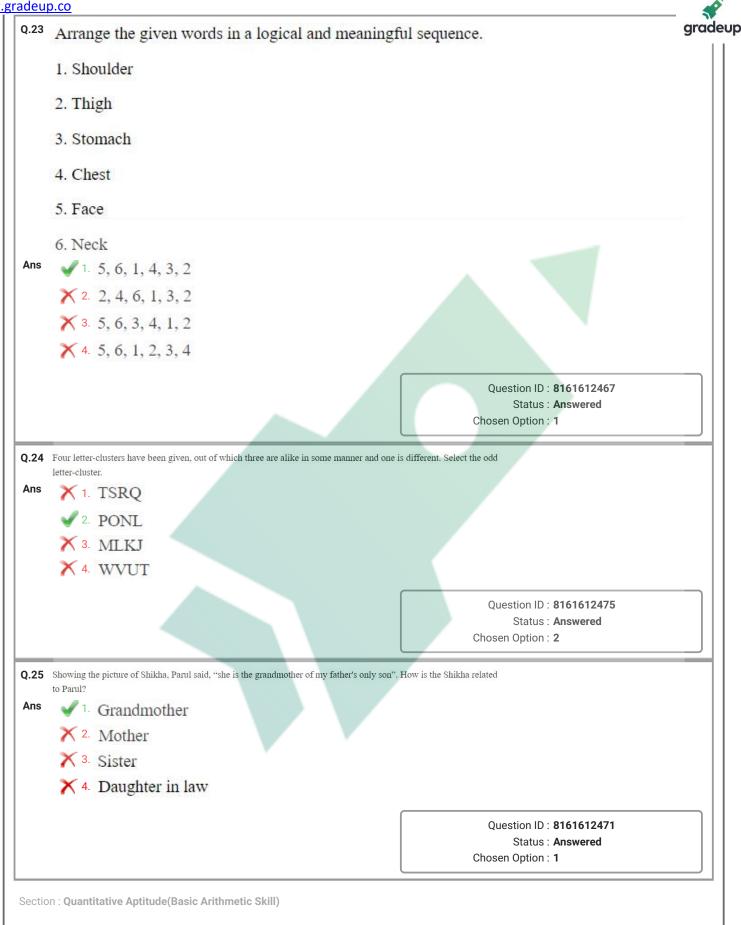

Question ID : 8161612459 |     |
|       |                                                                           | Status : Answered        |     |
|       |                                                                           | Chosen Option : 4        |     |
|       |                                                                           |                          |     |
| ctior | SSC CHSL 2020                                                             |                          |     |
|       |                                                                           |                          |     |



A Comprehensive Course (English | हिंदी)















(English | हिंदी)

# A Comprehensive Course





(English | हिंदी)

# A Comprehensive Course START FREE TRIAL





(English | हिंदी)























(English | हिंदी)



|      | What was the magnitude of the Indian Ocean Tsunami 2004?                                                                                                 |                                                                                         | gra |
|------|----------------------------------------------------------------------------------------------------------------------------------------------------------|-----------------------------------------------------------------------------------------|-----|
| Ans  | 1.8.6                                                                                                                                                    |