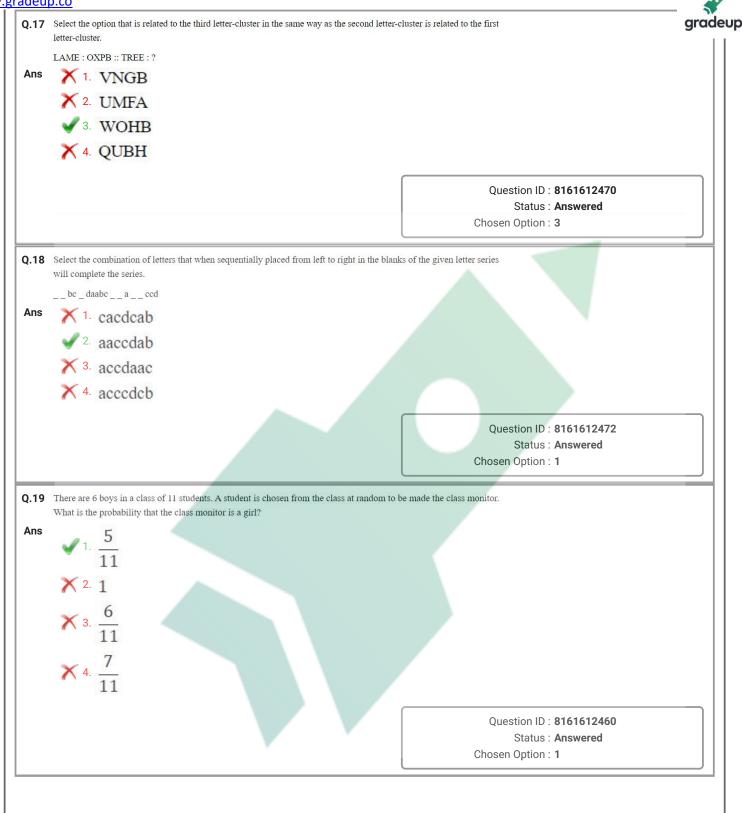

| Question ID : 8161612459 |     |
|       |                                                                           | Status : Answered        |     |
|       |                                                                           | Chosen Option : 4        |     |
|       |                                                                           |                          |     |
| ctior | SSC CHSL 2020                                                             |                          |     |
|       |                                                                           |                          |     |



A Comprehensive Course (English | हिंदी)















(English | हिंदी)

# A Comprehensive Course





(English | हिंदी)

# A Comprehensive Course START FREE TRIAL





(English | हिंदी)























(English | हिंदी)



|      | What was the magnitude of the Indian Ocean Tsunami 2004?                                                                                                 |                                                                                         | gra |
|------|----------------------------------------------------------------------------------------------------------------------------------------------------------|-----------------------------------------------------------------------------------------|-----|
| Ans  | 1.8.6