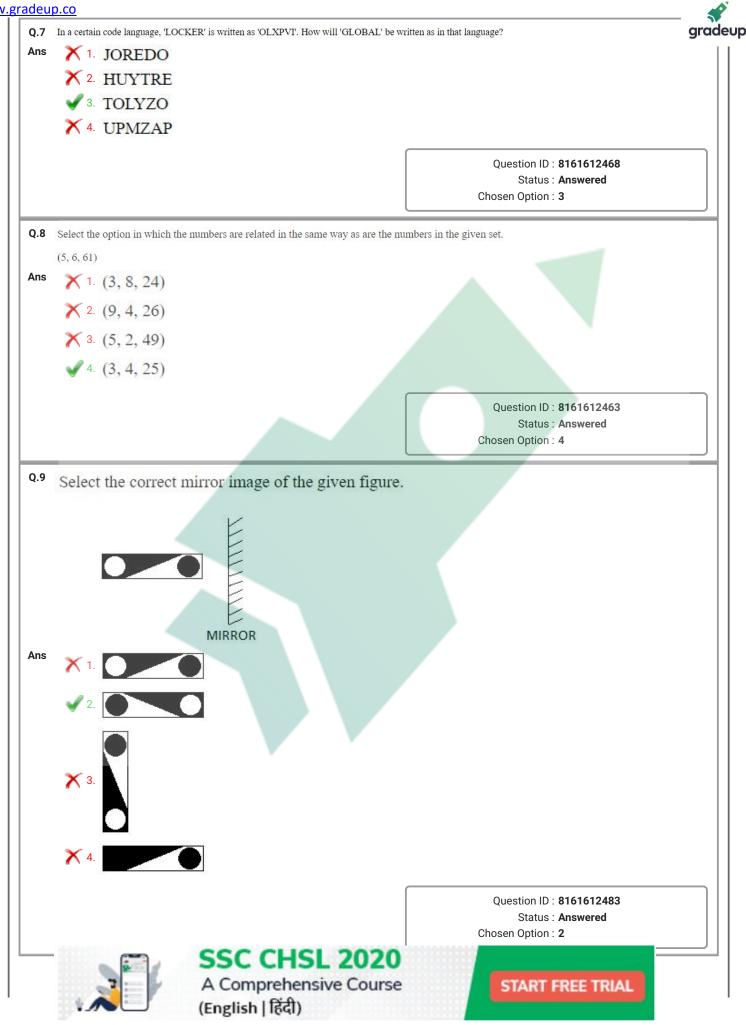

|                          |     |
|       |                                                                           | Question ID : 8161612459 |     |
|       |                                                                           | Status : Answered        |     |
|       |                                                                           | Chosen Option : 4        |     |
|       |                                                                           |                          |     |
| ctior | SSC CHSL 2020                                                             |                          |     |
|       |                                                                           |                          |     |



A Comprehensive Course (English | हिंदी)















(English | हिंदी)

# A Comprehensive Course





(English | हिंदी)

# A Comprehensive Course START FREE TRIAL





(English | हिंदी)























(English | हिंदी)



|      | What was the magnitude of the Indian Ocean Tsunami 2004?                                                                                                 |                                                                                         | gra |
|------|----------------------------------------------------------------------------------------------------------------------------------------------------------|-----------------------------------------------------------------------------------------|-----|
| Ans  | 1.8.6