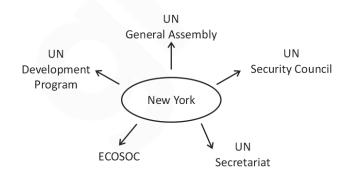

#### **ORGANS OF THE UNITED NATIONS**

### Get Ready With SBI PRO Course

- UN General Assembly New York
- UN Security Council New York
- UN Secretariat New York
  - Secretary General Antonia Gutteres
- ECOSOC New York
- International Court of Justice The Hague
- Trusteeship council suspended since 1945