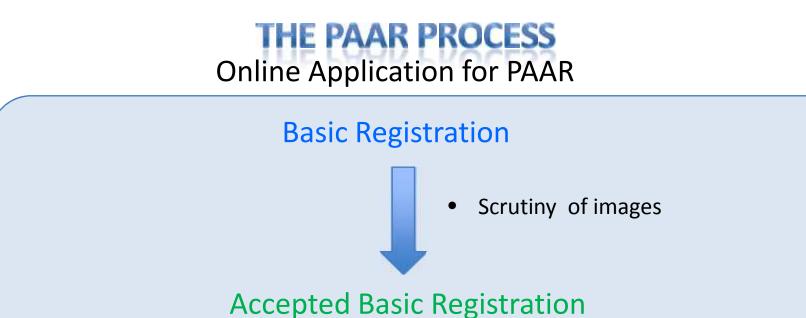

**KEEP A PRINT OUT OF THE UPLOADED AND ALSO ACCEPTED BASIC REGISTRATION** 

CODE IS GENERATED ONLY FOR FINAL REGISTRATION FOR A SPECIFIC COURSE

- BASIC REGISTRATION SHOULD HAVE BEEN ACCEPTED
- SCHEDULE FOR FINAL REGISTRATION OF THE COURSE MUST BE ANNOUNCED