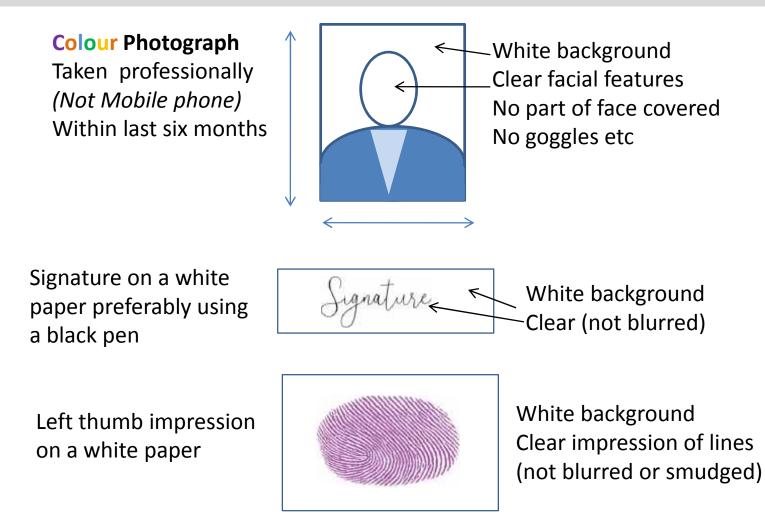

#### PERSONAL AND OTHER DATA

• ID CARD DETAILS: Any one of the following Photo Identity Cards are valid

Make sure you have a scanned copy of your photograph, signature and thumb impression of your left thumb before you begin For details visit the website *www.aiimsexams.org* 