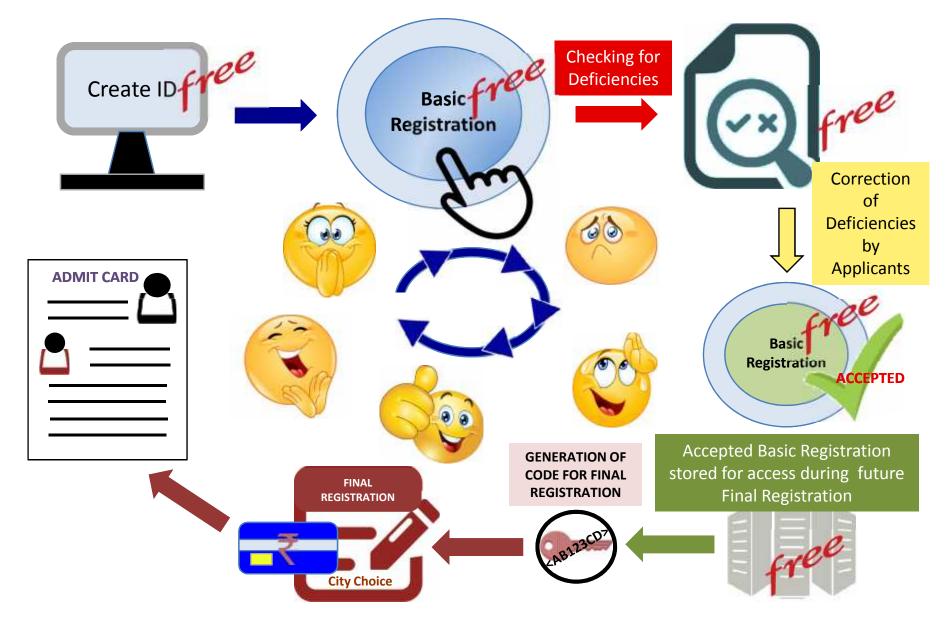

**Only for Accepted Basic Registrations** 

**KEEP A PRINT OUT OF THE UPLOADED AND ALSO ACCEPTED BASIC REGISTRATION** 

CODE IS GENERATED ONLY FOR FINAL REGISTRATION FOR A SPECIFIC COURSE

- BASIC REGISTRATION SHOULD HAVE BEEN ACCEPTED
- SCHEDULE FOR FINAL REGISTRATION OF THE COURSE MUST BE ANNOUNCED