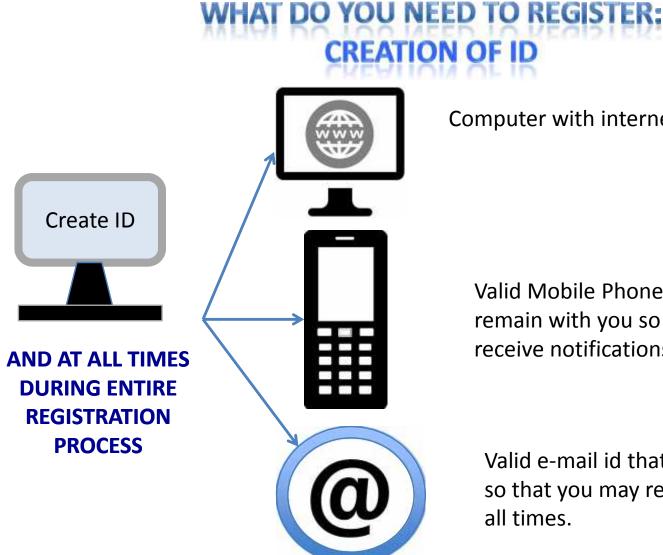

Computer with internet connection

Valid Mobile Phone Number that will remain with you so that you may receive notifications at all times

Valid e-mail id that will remain with you so that you may receive notifications at all times.

In case you have given a Mobile Phone Number or an e-mail id that belongs to someone else and are routinely not accessible by you; you are unlikely to complete all process in time, including downloading of Admit Card and subsequently, you may not be able to participate in the Online Seat Allocation Process. *Therefore please be careful before providing these numbers.* 

### WHAT DO YOU NEED TO REGISTER: BASIC REGISTR6ATION

### YOU MUST HAVE AN ID CREATED AND A PASSWORD SHOULD HAVE BEEN GENERATED AND SENT TO YOU BY E-MAIL AND SMS *(REMEMBER LOGIN ID AND PASSWORD)*