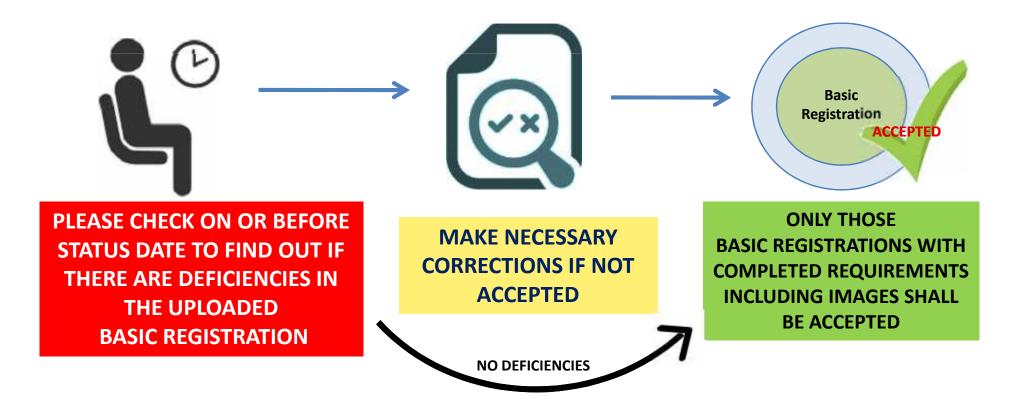

**KEEP A PRINT OUT OF THE UPLOADED AND ALSO ACCEPTED BASIC REGISTRATION** 

CODE IS GENERATED ONLY FOR FINAL REGISTRATION FOR A SPECIFIC COURSE

- BASIC REGISTRATION SHOULD HAVE BEEN ACCEPTED
- SCHEDULE FOR FINAL REGISTRATION OF THE COURSE MUST BE ANNOUNCED