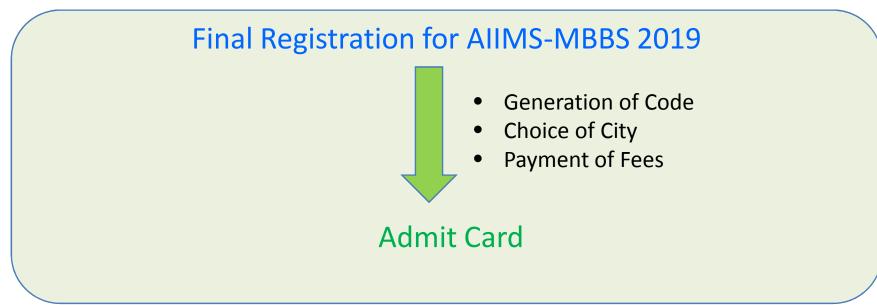

**KEEP A PRINT OUT OF THE UPLOADED AND ALSO ACCEPTED BASIC REGISTRATION** 

CODE IS GENERATED ONLY FOR FINAL REGISTRATION FOR A SPECIFIC COURSE

- BASIC REGISTRATION SHOULD HAVE BEEN ACCEPTED
- SCHEDULE FOR FINAL REGISTRATION OF THE COURSE MUST BE ANNOUNCED