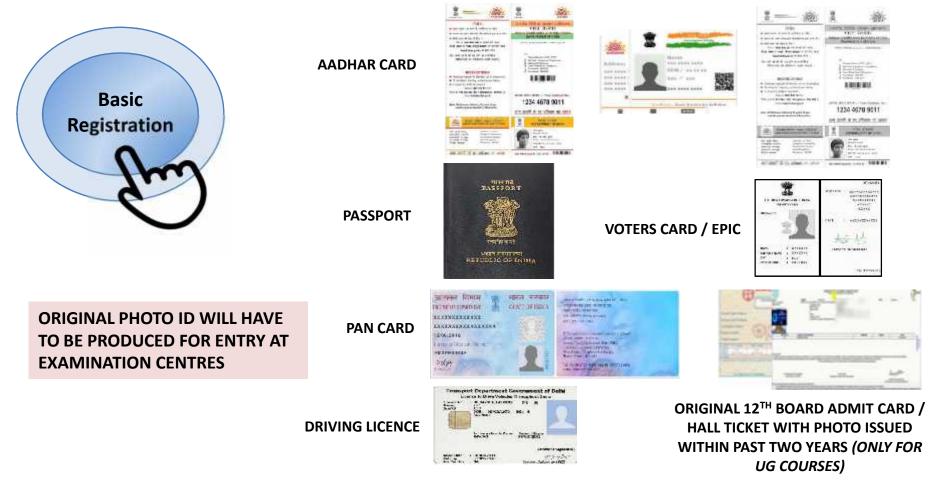

#### PERSONAL AND OTHER DATA

• ID CARD DETAILS: Any one of the following Photo Identity Cards are valid

Make sure you have a scanned copy of your photograph, signature and thumb impression of your left thumb before you begin For details visit the website *www.aiimsexams.org* 