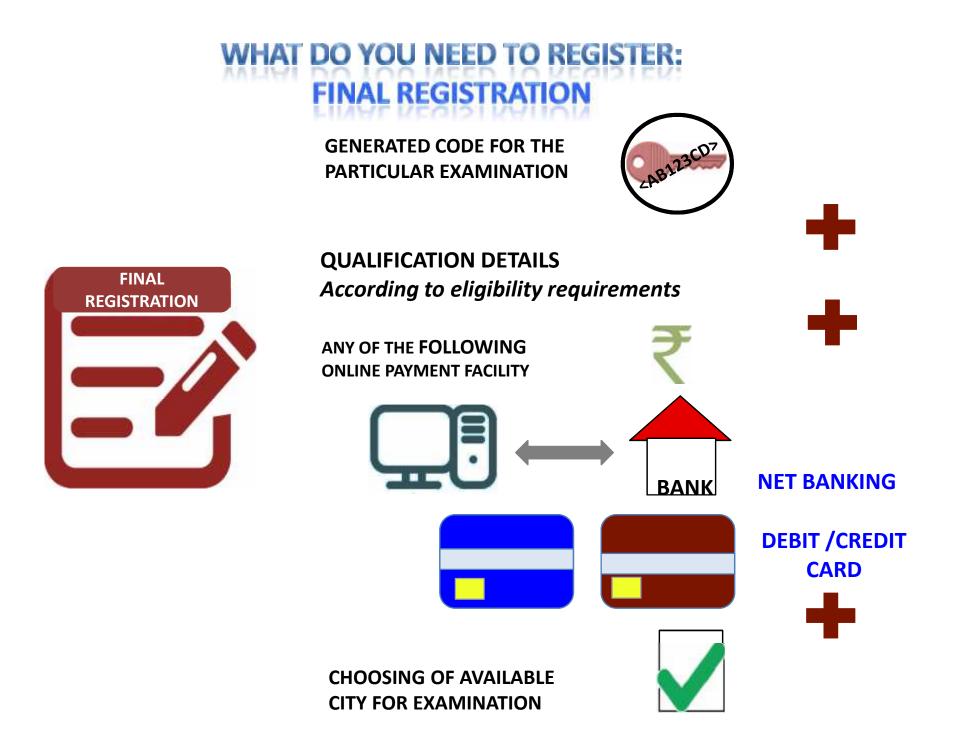

### WHAT DO YOU NEED TO REGISTER: BASIC REGISTR6ATION

**KEEP A PRINT OUT OF THE UPLOADED AND ALSO ACCEPTED BASIC REGISTRATION** 

CODE IS GENERATED ONLY FOR FINAL REGISTRATION FOR A SPECIFIC COURSE

- BASIC REGISTRATION SHOULD HAVE BEEN ACCEPTED
- SCHEDULE FOR FINAL REGISTRATION OF THE COURSE MUST BE ANNOUNCED